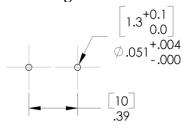

## Type PVC-01 PCB Mounted Vertical Fuse Holder 5mm x 20mm



www.optifuse.com

(619) 593-5050

**Electrical Rating:** 6.3A, 250VAC

**Operating Power:** 2.5 W **Fuse Style:** 5mm x 20mm

Material: Frame and Cap: Thermoplastic (UL Flame: 94V-0)

Terminal: Nickel Plated Copper Alloy

**Mounting:** PCB mounting

Cap: Finger Grip / Screwdriver Slot Combo

Bayonet Knob

**Agency Standards and Listings:** 











**Product Dimensions: Inches [mm]** 



## **Mounting Holes**



## Warning:

-Operation beyond the specified maximum ratings or improper use may result in damage and possible electrical arcing and/or flame.



- -Fuse Holders are not intended for circuit disconnect. All power should be disconnected before removing fuse.
- -Avoid contact of Fuse Holder with chemical solvent. Prolonged contact may damage the device performance.

Note: All specifications subject to change without notice.

Rev C 02/2011 - Page: 1/1 Code S03-01H