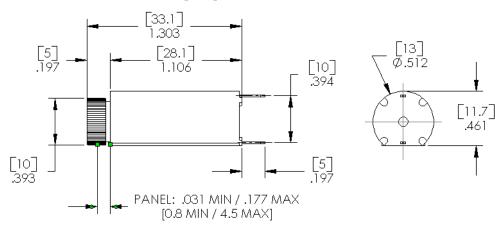

## Type PVC-01 PCB Mounted Vertical Fuse Holder 5mm x 20mm

www.optifuse.com

(619) 593-5050

**Electrical Rating:** 6.3A, 250VAC

**Operating Power:** 2.5 W **Fuse Style:** 5mm x 20mm

Material: Frame and Cap: Thermoplastic (UL Flame: 94V-0)

Terminal: Nickel Plated Copper Alloy

**Mounting:** PCB mounting

Cap: Finger Grip / Screwdriver Slot Combo

Bayonet Knob

**Agency Standards and Listings:** 

**Product Dimensions: Inches [mm]** 