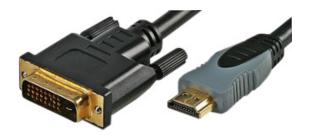

#### **Specifications**

Connector Type A : HDMI Plug
Connector Type B : DVI-D Plug
Cable Length : 10m
Jacket Colour : Black
Cable Assembly Type : Audio, Video
Connector A & B Contact Plating : Gold