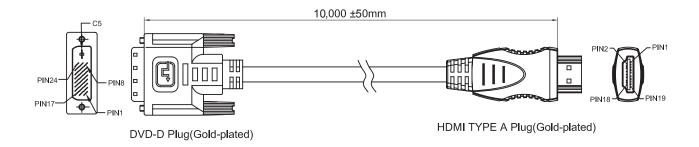

# Cable Assembly HDMI to DVI

## pro-signal

### RoHS Compliant



#### **Specifications**

Connector Type A : HDMI Plug
Connector Type B : DVI-D Plug
Cable Length : 10m
Jacket Colour : Black
Cable Assembly Type : Audio, Video
Connector A & B Contact Plating : Gold

#### **Production Outlines**



Dimensions: Millimetres

#### Structure of Cable



www.element14.com www.farnell.com www.newark.com www.cpc.co.uk



# Cable Assembly HDMI to DVI

## pro-signal

#### Wiring Diagram

| Type A PIN        | Signal Assignment             |                 |                | DVI-D PIN        |
|-------------------|-------------------------------|-----------------|----------------|------------------|
| 1 <sub>blue</sub> | <u> </u>                      |                 | A              | blue 2           |
| 2 earth           | ——( )                         | $\times \times$ | ( )—           | earth 3          |
| 3 purple———       | $\longrightarrow \mathcal{Y}$ |                 | $\forall$ —    | purple 1         |
| 4 blue —          | A                             |                 | A