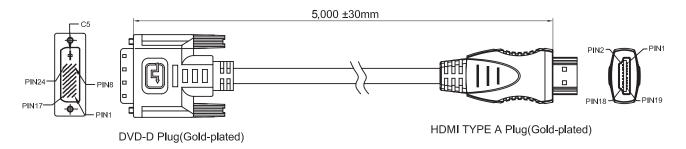

#### **Production Outlines**

Dimensions: Millimetres

#### **Specifications**

Connector Type A : HDMI Plug
Connector Type B : DVI-D Plug
Cable Length : 5m
Jacket Colour : Black
Cable Assembly Type : Audio, Video

Connector A & B Contact Plating : Gold