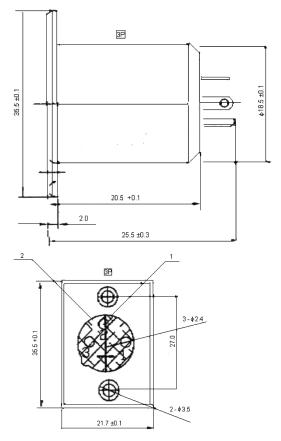

#### Dimensions : Millimetres

Important Notice : This data sheet and its contents (the "Information") belong to the members of the Premier Farnell group of companies (the "Group") or are licensed to it. No licence is granted for the use of it other than for information purposes in connection with the products to which it relates. No licence of any intellectual property rights is granted. The Information is subject to change without notice and replaces all data sheets previously supplied. The Information supplied is believed to be accurate but the Group assumes no responsibility for its accuracy or completeness, any error in or omission from it or for any use made of it. Users of this data sheet should check for themselves the Information and the suitability of the products for their purpose and not make any assumptions based on information included or omitted. Liability for loss or damage resulting from any reliance on the Information or use of it (including liability resulting from negligence or where the Group was aware of the possibility of such loss or damage arising) is excluded. This will not operate to limit or restrict the Group's liability for death or personal injury resulting from its negligence. pro-SIGNAL is the registered trademark of the Group. © Premier Farnell plc 2012.