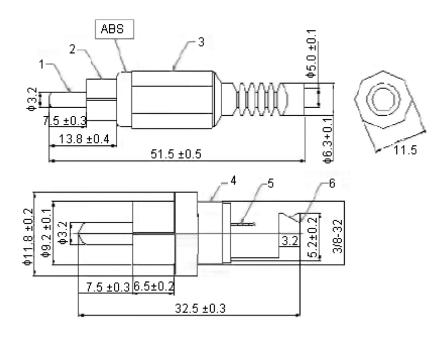

| Item | Material |  |
|------|----------|--|
| 1    | Cu       |  |
| 2    | Cu       |  |
| 3    | PE       |  |
| 4    | ABS      |  |
| 5    | Cu       |  |
| 6    |          |  |
|      |          |  |

**Dimensions: Millimetres** 