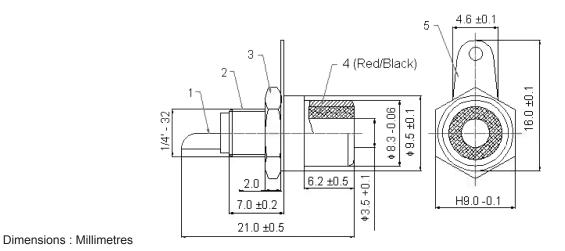

## **Part Number Table**

| Description             | Number | Designation    | Material | Finish    | Part Number |
|-------------------------|--------|----------------|----------|-----------|-------------|
| Phono Socket - Gold/Red | 1      | Pin            | Cu       | Gold      | PSG01511    |
|                         | 2      | Body           |          |           |             |
|                         | 3      | Nut            | Zn       |           |             |
|                         | 4      | Dielectric     | POM      | Red/Black |             |
|                         | 5      | Earthing Patch | Cu       | Gold      |             |