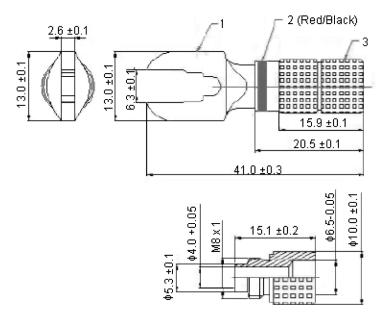

| Item | Material |
|------|----------|
| 1    | Zn       |
| 2    | PVC      |
| 3    | Cu       |

Dimensions: Millimetres