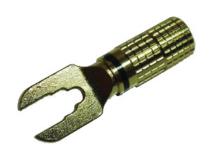

## **Spade Terminal**

## **Specifications:**

Connector Type : Spade Insulator Colour : Black **Termination Method** : Screw Stud / Tab Size : 6.35mm Contact Plating : Gold Insulator Material : PVC Connector Type : Terminal : Cable Mounting Type