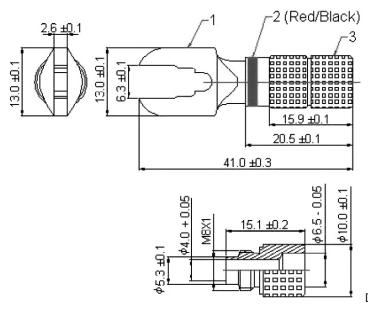

Dimensions: Millimetres

## **Part Number Table**

| Description           | Number | Designation  | Material | Part Number |
|-----------------------|--------|--------------|----------|-------------|
| 6.35mm Socket- Stereo | 1      | Spade        | Zn       | PSG01474    |
|                       | 2      | Plastic Band | PVC      |             |
|                       | 3      | Body         | Cu       |             |