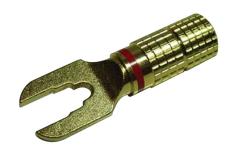

## **Spade Terminal**

## **Specifications:**

Connector Type : Spade **Termination Method** : Screw **Contact Material** : Copper **Body Plating** : Gold Colour : Red Connector Type : Terminal **Contact Material** : Copper Alloy Mounting Type : Cable