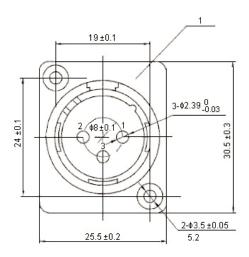

Dimensions : Millimetres

| Item | Material | Plating |
|------|----------|---------|
| 1    | ZZnA14-1 | Black   |
| 2    | PA       |         |
| 3    | H59-1    | Silver  |
| 4    | H62      |         |