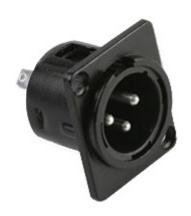

## **Specifications:**

Connector Type : XLR No. of Contacts : 3 Gender : Plug Connector Colour : Black **Contact Termination** : Solder : Silver **Contact Plating Connector Mounting** : Panel Connector Body Material : Metal