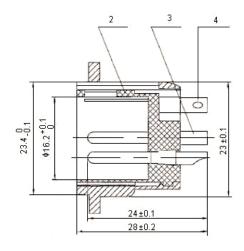

Dimensions : Millimetres

| Item | Material | Plating |
|------|----------|---------|
| 1    | ZZnA14-1 | Black   |
| 2    | PA       |         |
| 3    | H59-1    | Silver  |
| 4    | H62      |         |