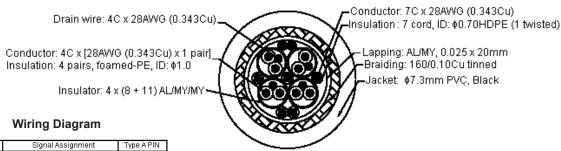

#### Structure of Cable (28AWG Cable)

| Type A PIN |              | Signal Assignmer | nt                   | Type A PIN |
|------------|--------------|------------------|----------------------|------------|
| 1 red      | <u> </u>     | $\overline{}$    | $\overline{A}$       | red 1      |
| 2 earth    | —i           | $\times$         | 7 I                  | earth 2    |
| 3 white —— | —∀           |                  | ₩                    | white 3    |
| 4 blue     | _            |                  | $\overline{\Lambda}$ | blue 4     |
| 5 earth 🚤  | —i           | $\times$         | $1 \vdash$           | earth 5    |
| 6 white    | <del></del>  |                  | ₩                    | white 6    |
| 7 green —  | Ä            |                  | Ā                    | green 7    |
| 8 earth    | <b>—</b> ( ' | $\sim$           | 1 L                  | earth 8    |
| 9 white    |              | $\sim$           | $\checkmark$         | white 9    |
| 10 brown — | Ă            |                  | Ă                    | brown 10   |
| 11 earth   |              | $\sim$           | 1 L                  | earth 11   |
| 12 white — |              |                  | $\checkmark$         |            |
| 13         | green _      | CEC              | areen                | 13         |
| 14         | grey         |                  | grey                 | 14         |
| 15         | orange_      | SCL              | orange               | 15         |
| 16         | purple _     | SDA              | purple               | 16         |
| 17         | white _      | DDC/CEC Ground   | white                | 17         |
| 18         | red _        | +5 Volts Power   | _red                 | 18         |
| 19         | yellow _     | Hot Plug Detect  | _yellow              | 19         |