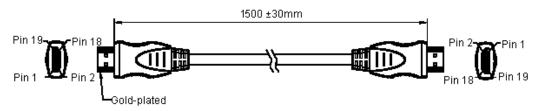

#### **Production Outlines (Moulded HDMI 19 Pin Plug to Plug)**

### Part Number Table

| Description      | Part Number |  |
|------------------|-------------|--|
| Lead, HDMI, 1.5M | PSG01094    |  |

Dimensions: Millimetres

Important Notice: This data sheet and its contents (the "Information") belong to the members of the Premier Farnell group of companies (the "Group") or are licensed to it. No licence is granted for the use of it other than for information purposes in connection with the products to which it relates. No licence of any intellectual property rights is granted. The Information is subject to change without notice and replaces all data sheets previously supplied. The Information supplied is believed to be accurate but the Group assumes no responsibility for its accuracy or completeness, any error in or omission from it or for any use made of it. Users of this data sheet should check for themselves the Information and the suitability of the products for their purpose and not make any assumptions based on information included or omitted. Liability for loss or damage resulting from any reliance on the Information or use of it (including liability resulting from negligence or where the Group was aware of the possibility of such loss or damage arising) is excluded. This will not operate to limit or restrict the Group's liability for death or personal injury resulting from its negligence. pro-SIGNAL is the registered trademark of the Group. @Premier Farmell plc 2012.