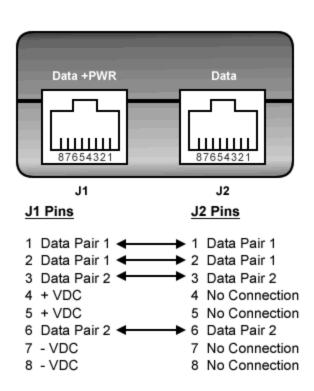

## **Description**

The L-com PS4820-POE-1 is a Power-over-Ethernet (PoE) power supply with self contained midspan power injector. It provides DC power for one PoE-equipped device by "Injecting" DC power through the CAT5 Ethernet cable. It is compatible with AP's and other equipment supporting the IEEE standard PoE pinout (Pins 4&5 Power + / Pins 7&8 Power -).

## **Specifications**

| Mechanical Specifications |                                                    |
|---------------------------|----------------------------------------------------|
| Enclosure                 | Black 94V0 Polycarbonate                           |
| Weight                    | .35 lbs. (.12 kg)                                  |
| Dimensions                | 3.9 x 2.4 x 1.3 (inches)<br>101 x 61.5 x 34.2 (mm) |
| Electrical Specifications |                                                    |
| Connectors                | (2) RJ45 Jacks                                     |
| Inlet Type                | IEC320-C14 w/ground                                |
| Data Lines                | Pair 1: Pins 1/2<br>Pair 2: Pins 3/6               |
| CAT-5 Power Pinout        | + VDC: Pins 4/5<br>- VDC: Pins 7/8                 |
| Operating Temperature     | 0° C to +40° C                                     |
| Power Supply              | 48VDC @ 20W                                        |
| Max Current               | 0.5A                                               |
| Input                     | 100-250 VAC                                        |
| CE, UL and cUL Listed     | Yes                                                |
| RoHS Compliant            | Yes                                                |