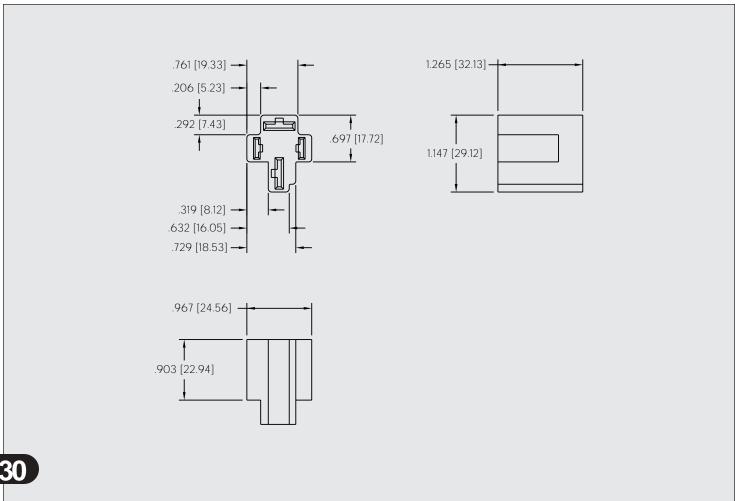

## **AUTOMOTIVE RELAY SOCKETS**

**DESCRIPTION** 

4 Pin Automotive High Current Relay Sockets

**CONSTRUCTION** 

Molding • Heat Stabilized Thermoplastic, 130° C Continuous use temperature

PART NO. **DESCRIPTION TERMINAL TYPE** PR04-WH 4 pin Automotive Connector Crimp (see chart) for Wire Harnessing