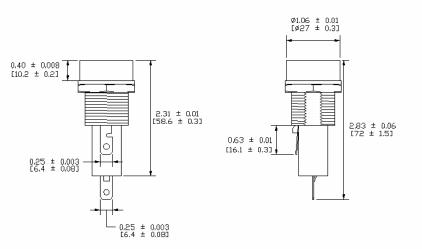

## Type PMG-DS-01-Q2S Panel Mount Fuse Holder 13/32'' x 1<sup>1</sup>/2'' (10.3 x 38.1mm) Driver / Screw



www.optifuse.com (

(619) 593-5050

Electrical Rating: 30A, 600V AC Fuse Style: 13/32" x 1<sup>1</sup>/<sub>2</sub>" (10.3 x 38.1mm) Material: Frame and Cap: Phenolic (UL flame: 94V-1) Terminals: Nickel-plated brass Cap: Slotted Driver type, Screw type Mounting: by metal nut with white washer Terminal: Solder/Quick-connect 6.4mm / 0.250" Panel Thickness: 0.5 ~ 15.5mm Agency Standards and Listings:



Product Dimensions: Inches [mm]







[22.2 ± 0.1] Mounting Hole

## Warning:

-Operation beyond the specified maximum ratings or improper use may result in damage and possible electrical arcing and/or flame.

-Fuse Holders are not intended for circuit disconnect. All power should be disconnected before removing fuse. -Avoid contact of Fuse Holder with chemical solvent. Prolonged contact may damage the device performance.