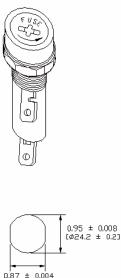

## Type PMG-DS-01-Q2S Panel Mount Fuse Holder 13/32'' x 1<sup>1</sup>/2'' (10.3 x 38.1mm) Driver / Screw



www.optifuse.com (

(619) 593-5050

Electrical Rating: 30A, 600V AC Fuse Style: 13/32" x 1<sup>1</sup>/<sub>2</sub>" (10.3 x 38.1mm) Material: Frame and Cap: Phenolic (UL flame: 94V-1) Terminals: Nickel-plated brass Cap: Slotted Driver type, Screw type Mounting: by metal nut with white washer Terminal: Solder/Quick-connect 6.4mm / 0.250" Panel Thickness: 0.5 ~ 15.5mm Agency Standards and Listings:



Product Dimensions: Inches [mm]







[22.2 ± 0.1] Mounting Hole

## Warning:

-Operation beyond the specified maximum ratings or improper use may result in damage and possible electrical arcing and/or flame.

-Fuse Holders are not intended for circuit disconnect. All power should be disconnected before removing fuse. -Avoid contact of Fuse Holder with chemical solvent. Prolonged contact may damage the device performance.