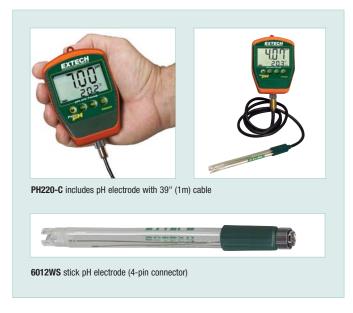

## Waterproof Palm pH™ Meter

Big Digit LCD display in rugged housing

With choice of stick or cabled pH Electrode

## **Ordering Information:**

| PH220-C. |                                                           |
|----------|-----------------------------------------------------------|
| PH220-S. | Waterproof Palm pH Meter with stick pH electrode          |
| 6015WC.  |                                                           |
| 6012WS . |                                                           |
| PH103    | Tripak buffer pouches (6ea. 4, 7, 10pH, 2 Rinse solution) |
| 650470   | Tripak buffer capsules (3 vials - 10ea. of 4, 7, 10pH)    |