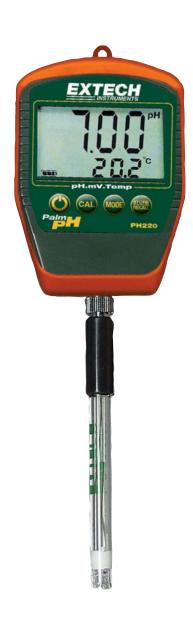

## Waterproof Palm pH™ Meter

Big Digit LCD display in rugged housing

With choice of stick or cabled pH Electrode

## **Features:**

- Large LCD displays pH or mV and Temperature simultaneously
- Microprocessor provides for Automatic Buffer recognition
- · Memory stores 25 readings
- Automatic Temperature Compensation via Pt-100 sensor built into electrode
- Unit is completely waterproof when electrode is connected to the meter
- · Low Battery indicator and Auto Power off
- Rugged design for handheld or wall mount (magnetic back)
- · Specifically designed for fast response measurement
- Complete with waterproof meter, pH electrode, protective holster, pH 4 & 7 buffers (1 pouch ea.), and 9V battery
- Select PH220-C Kit to include ATC pH polycarbonate electrode (12mm diameter) with 39" (1m) cable
- Select PH220-S Kit to include ATC pH stick type polycarbonate electrode (12mm diameter) for direct connection to meter