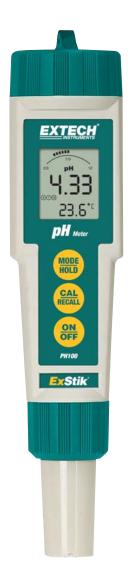

## Waterproof ExStik® pH Meter

## **Features:**

- Flat Surface Electrode measures pH in liquids, semi-solids, and solids. No more electrode breakage or clogged junctions.
- RENEW indicator tells you when it's time to replace your electrode which eliminates guesswork
- CAL alert tells you it's time to recalibrate. Ensures accuracy.
- Memory records and recalls 15 sequentially tagged readings allowing detection of changes over time
- · Analog bargraph displayed on LCD
- 1, 2 or 3 point calibration automatically recognizes buffer solutions. Order pH buffers separately.
- Automatic Temperature Compensation
- Simultaneous display of pH and Temperature
- Display indicates when the reading is stabilized
- Data Hold, Auto power off and low battery indication
- Waterproof design (IP57) floats in water and protects the meter in wet environment
- Interchangeable probes available for Chlorine & ORP
- Optional weighted base (EX006) holds plastic cup and ExStik® meter
- Complete with flat surface pH electrode, protective sensor cap, sample cup with cap, four 3V CR-2032 button batteries, and 48" (1.2m) neckstrap. Order pH buffers separately

| Specifications |                                         |
|----------------|-----------------------------------------|
| pH             | 0.00 to 14.00pH                         |
| Temperature    | 23 to 194°F (-5 to 90°C)                |
| Resolution     | 0.01pH, 0.1°                            |
| Accuracy       | ±0.01pH, ±1.8°F/±1°C                    |
| Power          | four 3V CR3032 button batteries         |
| Dimensions     | 1.4 x 6.8 x 1.6" (35.6 x172.7 x 40.6mm) |
| Weight         | 3.8oz (110g)                            |