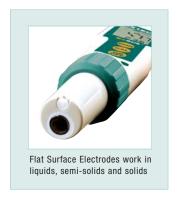

## **Features:**

- Flat Surface Electrode measures pH in liquids, semi-solids, and solids. No more electrode breakage or clogged junctions.
- RENEW indicator tells you when it's time to replace your electrode which eliminates guesswork
- CAL alert tells you it's time to recalibrate. Ensures accuracy.
- Memory records and recalls 15 sequentially tagged readings allowing detection of changes over time
- · Analog bargraph displayed on LCD
- 1, 2 or 3 point calibration automatically recognizes buffer solutions. Order pH buffers separately.
- Automatic Temperature Compensation
- Simultaneous display of pH and Temperature
- Display indicates when the reading is stabilized
- Data Hold, Auto power off and low battery indication
- Waterproof design (IP57) floats in water and protects the meter in wet environment
- Interchangeable probes available for Chlorine & ORP
- Optional weighted base (EX006) holds plastic cup and ExStik® meter
- Complete with flat surface pH electrode, protective sensor cap, sample cup with cap, four 3V CR-2032 button batteries, and 48" (1.2m) neckstrap. Order pH buffers separately