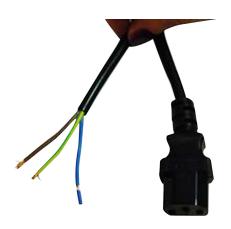

## **Specifications:**

Connector Type A : IEC Socket
Connector Type B : Wire
Voltage Rating : 240V AC
Cable Assembly Type : Power Cord
Cable Length - Imperial : 6.56ft
Cable Length - Metric : 2m
Jacket Colour : Black

## **Part Number Table**

| Description                              | Part Number |
|------------------------------------------|-------------|
| Power Lead, IEC S-Open end,<br>Black, 2m | PE00012     |