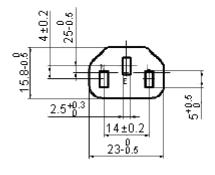

Dimensions: Millimetres

## **Part Number Table**

| Description                              | Part Number |
|------------------------------------------|-------------|
| Power Lead, IEC S-Open end,<br>Black, 2m | PE00012     |