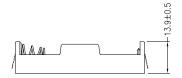

## Battery Holder, AA × 1 Solder Tag







## **Specifications**

No. of Batteries : 1 Cell
Battery Size : Size AA
Battery Terminal : Solder Tag
Holder Material : PP Resin, Black

Spring : 0.6mm 65C Spring Wire Solder Terminal : Brass, Nickel Plated

## **Diagram**







Dimensions : Millimetres

## **Part Number Table**

| Description                        | Part Number |
|------------------------------------|-------------|
| Battery Holder, AA × 1, Solder Tag | PE000015    |

Important Notice: This data sheet and its contents (the "Information") belong to the members of the Premier Farnell group of companies (the "Group") or are licensed to it. No licence is granted for the use of it other than for information purposes in connection with the products to which it relates. No licence of any intellectual property rights is granted. The Information is subject to change without notice and replaces all data sheets previously supplied. The Information supplied is believed to be accurate but the Group assumes no responsibility for its accuracy or completene