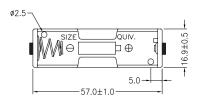

## Battery Holder, AA × 1 Solder Tag







## **Specifications**

No. of Batteries : 1 Cell
Battery Size : Size AA
Battery Terminal : Solder Tag
Holder Material : PP Resin, Black

Spring : 0.6mm 65C Spring Wire Solder Terminal : Brass, Nickel Plated

## **Diagram**







Dimensions : Millimetres

## **Part Number Table**

| Description                        | Part Number |
|------------------------------------|-------------|
| Battery Holder, AA × 1, Solder Tag | PE000015    |

Important Notice: This data sheet and its contents (the "Information") belong to the members of the Premier Farnell group of companies (the "Group") or are licensed to it. No licence is granted for the use of it other than for information purposes in connection with the products to which it relates. No licence of any intellectual property rights is granted. The Information is subject to change without notice and replaces all data sheets previously supplied. The Information supplied is believed to be accurate but the Group assumes no responsibility for its accuracy or complete