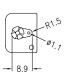

## Battery Holder, AA × 1 Solder Tag







## **Specifications**

No. of Batteries : 1 Cell
Battery Size : Size AA
Battery Terminal : Solder Tag
Holder Material : PP Resin, Black

Spring : 0.6mm 65C Spring Wire Solder Terminal : Brass, Nickel Plated

## **Diagram**







Dimensions : Millimetres

## **Part Number Table**

| Description                        | Part Number |
|------------------------------------|-------------|
| Battery Holder, AA × 1, Solder Tag | PE000015    |

Important Notice: This data sheet and its contents (the "Information") belong to the members of the Premier Farnell group of companies (the "Group") or are licensed to it. No licence is granted for the use of it other than for information purposes in connection with the products to which it relates. No licence of any intellectual property rights is granted. The Information is subject to change without notice and replaces all data sheets previously supplied. The Information supplied is believed to be accurate but the Group assumes no responsibility for its accuracy or completeness