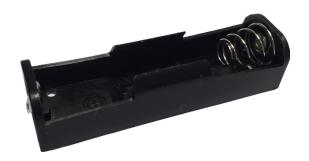

## Battery Holder, AA × 1 Solder Tag

## **Specifications**

No. of Batteries : 1 Cell
Battery Size : Size AA
Battery Terminal : Solder Tag
Holder Material : PP Resin, Black

Spring : 0.6mm 65C Spring Wire Solder Terminal : Brass, Nickel Plated