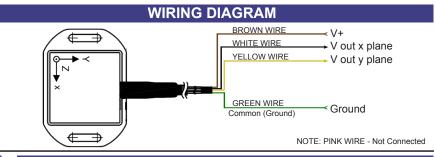

## **FEATURES**

- Resistant to Ambient Environmental Conditions
- · Construction : ABS Housing
- · Mechanical Stress Resistant
- Anti-Vibration Feature
- · Multi Axis Tilt Sensor
- Two Analog Outputs