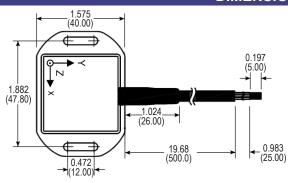

## **DIMENSIONS**

Drawings not to scale.
All dimensions in inches (mm) nominal.

| SPECIFICATION                    |                           |
|----------------------------------|---------------------------|
| INPUT                            |                           |
| Supply Voltage                   | 7 to 30 VDC               |
| Supply Current                   | 20 mA MAX                 |
| OUTPUT                           |                           |
| Series                           | PDT1005 -1                |
| Tilt Range                       | -30° +30°                 |
| Analog Output Voltage            | 0V to 4V                  |
| Short Circuit Current            | 15 mA                     |
| Zero level change vs Temperature | Delta from 25°C ±0.04°/°C |
| Tilt Resolution                  | < 0.5°                    |
| Shock Survivability              | 10000g for 0.1 ms         |
| OTHER SPECIFICATIONS             |                           |
| Cable Length                     | 50 cm                     |
| Operation Temperature            | -20° +70°C                |
| Case Material                    | ABS                       |