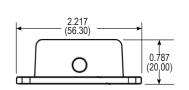

## **DIMENSIONS**

Drawings not to scale.
All dimensions in inches (mm) nominal.

| SPECIFICATION                    |                           |
|----------------------------------|---------------------------|
| INPUT                            |                           |
| Supply Voltage                   | 7 to 30 VDC               |
| Supply Current                   | 20 mA MAX                 |
| OUTPUT                           |                           |
| Series                           | PDT1005 -1                |
| Tilt Range                       | -30° +30°                 |
| Analog Output Voltage            | 0V to 4V                  |
| Short Circuit Current            | 15 mA                     |
| Zero level change vs Temperature | Delta from 25°C ±0.04°/°C |
| Tilt Resolution                  | < 0.5°                    |
| Shock Survivability              | 10000g for 0.1 ms         |
| OTHER SPECIFICATIONS             |                           |
| Cable Length                     | 50 cm                     |
| Operation Temperature            | -20° +70°C                |
| Case Material                    | ABS                       |