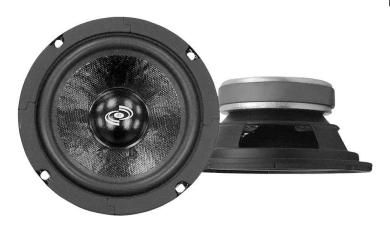

## 6.5" High Performance Mid-Bass Woofer

**Model: PDMW6** 

## Details:

- 125 Watts RMS/250 Watts Peak
- 6.5" Paper Coating Cone
- 1" High Temperature Aluminium Voice Coil
- 25oz Magnet Structure
- Sensitivity: 92dB
- Frequency Response: 70Hz-9kHz
- 8 Ohm Impedance
- Mounting Depth: 2.75"
- Sold as: <u>Single</u>
- Weight: 3.24lbs

Pyle has been in business for over 35 years, and their manufacturing experience and expertise is easy to see – and hear. Pyle drivers are all manufactured with close attention to detail, and maintain tight manufacturing tolerances, which are both necessary to produce a quality product. The Pyle PDMW6 is a high performance driver perfect for new speaker construction or to replace worn or blown speakers in your favourite loudspeaker cabinet.