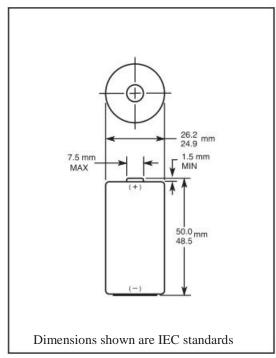

## **PC1400 Size:** C (LR14)

## Alkaline-Manganese Dioxide Battery











Berkshire Corporate Park Bethel, CT. 06801 U.S.A.

Telephone: Toll-free 1-800-544-5454

www.duracell.com

Delivered capacity is dependent on the applied load, operating temperature and cut-off voltage. Please refer to the charts and discharge data shown for examples of the energy/service life that the battery will provide for various load conditions.



## **PC1400**

## **Size:** C (LR14)

Alkaline-Manganese Dioxide Battery











Berkshire Corporate Park Bethel, CT. 06801 U.S.A.

Telephone: Toll-free 1-800-544-5454

www.duracell.com

Delivered capacity is dependent on the applied load, operating temperature and cut-off voltage. Please refer to the charts and discharge data shown for examples of the energy/service life that the battery will provide for various load conditions.