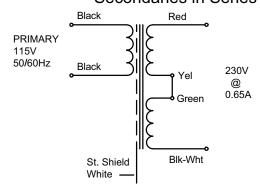

ECTROCUTION HAZARD**

Disconnect electric power to system at main fuse or circuit breaker box before servicing. Failure to do so could result in death or serious injury.



## **FIRE HAZARD**

Do not exceed transformer ratings. Higher voltage may damage control and could cause personal injury or property damage.

#### SPECIFICATIONS:

| INPUT:               | 115V, 50/60Hz    |
|----------------------|------------------|
| OUTPUT:              | SEE SCHEMATICS   |
| INSULATION RATING:   | CLASS A (105° C) |
| TEMPERATURE RISE:    |                  |
|                      | 40° C AMBIENT    |
| DIELECTRIC STRENGTH: | 1500VRMS         |

## NOTE:

- All leads #22 AWG, 6" long minimum, stripped and tinned 3/8".
- 2. Unit Wt. 6.2 Lbs.



# Individual Secondaries



## Secondaries in Series



#### Secondaries in Parallel