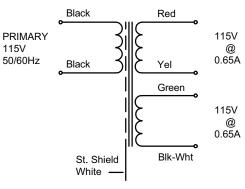

2

# **A** WARNING



# **ELECTROCUTION HAZARD**

Disconnect electric power to system at main fuse or circuit breaker box before servicing. Failure to do so could result in death or serious injury.



## **FIRE HAZARD**

Do not exceed transformer ratings. Higher voltage may damage control and could cause personal injury or property damage.

#### SPECIFICATIONS:

| INPUT:               | 115V, 50/60Hz    |
|----------------------|------------------|
| OUTPUT:              | SEE SCHEMATICS   |
| INSULATION RATING:   | CLASS A (105° C) |
| TEMPERATURE RISE:    |                  |
|                      | 40° C AMBIENT    |
| DIELECTRIC STRENGTH: | 1500VRMS         |

## NOTE:

- All leads #22 AWG, 6" long minimum, stripped and tinned 3/8".
- 2. Unit Wt. 6.2 Lbs.



# Individual Secondaries



## Secondaries in Series



#### Secondaries in Parallel