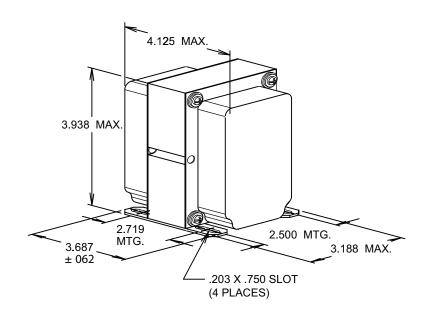

#### SPECIFICATIONS:

| INPUT:               | 115V, 50/60Hz    |
|----------------------|------------------|
| OUTPUT:              | SEE SCHEMATICS   |
| INSULATION RATING:   | CLASS A (105° C) |
| TEMPERATURE RISE:    |                  |
|                      | 40° C AMBIENT    |
| DIELECTRIC STRENGTH: | 1500VRMS         |

## NOTE:

- All leads #22 AWG, 6" long minimum, stripped and tinned 3/8".
- 2. Unit Wt. 6.2 Lbs.