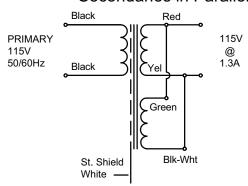

electric power to system at main fuse or circuit breaker box before servicing. Failure to do so could result in death or serious injury.



## **FIRE HAZARD**

Do not exceed transformer ratings. Higher voltage may damage control and could cause personal injury or property damage.

#### SPECIFICATIONS:

| INPUT:               | 115V, 50/60Hz    |
|----------------------|------------------|
| OUTPUT:              | SEE SCHEMATICS   |
| INSULATION RATING:   | CLASS A (105° C) |
| TEMPERATURE RISE:    |                  |
|                      | 40° C AMBIENT    |
| DIELECTRIC STRENGTH: | 1500VRMS         |

## NOTE:

- All leads #22 AWG, 6" long minimum, stripped and tinned 3/8".
- 2. Unit Wt. 6.2 Lbs.



# Individual Secondaries



## Secondaries in Series



#### Secondaries in Parallel