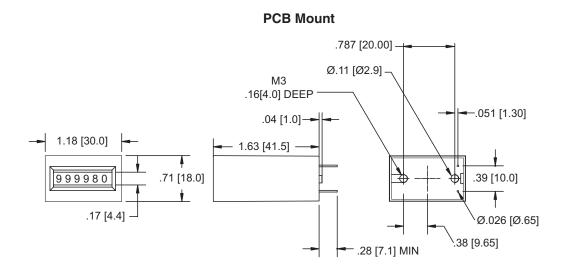

----------------------|--------------------------------------------------------------------------------------|
| Speed:<br>Voltage:<br>Power:<br>Mounting: | 600 counts/minute (min. 50ms - on, 50ms - off)<br>12 or 24 VDC (+ 10/-15% tolerance)<br>1.0 watts DC (nominal)<br>PCB mount | Operating Life:<br>Temp. Range:<br>Weight: | Beyond 10 million counts<br>+23°F to +104°F [-5°C to +40°C]<br>Less than 1 oz. [28g] |

| Models  | Description                      | Models  | Description                      |
|---------|----------------------------------|---------|----------------------------------|
| P8-4016 | 24VDC, 6 figure, PBC mount, pins | P9-4016 | 12VDC, 6 figure, PBC mount, pins |
| P8-4017 | 24VDC, 7 figure, PBC mount, pins | P9-4017 | 12VDC, 7 figure, PBC mount, pins |

## Dimensions



## **Applications**