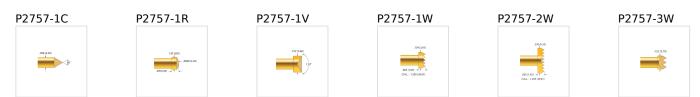

#### Body Type

Straight Pylon Bend

# TIPS:

Tip Materials: BeCu, Gold plated Tips: