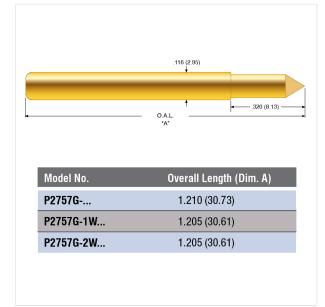

#### Mechanical:

Test Center (mil): 187 Test Center (mm): 4.75 Overall Length (mil): 1,210 Overall Length (mm): 30.73 Overall Length Remark: Tip 2C: 1140 mil (28.96 mm) Tip 1W: 1205 mil (30.61 mm) Tip 2W: 1205 mil (30.61 mm) Full Travel (mil): 230 Full Travel (mil): 230 Full Travel (mm): 5.84 Recommended Travel (mil): 167 Recommended Travel (mm): 4.24