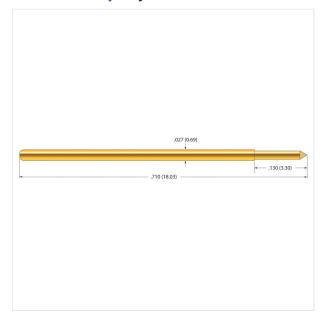

#### Mechanical:

Test Center (mil): 50 Test Center (mm): 1.27 Overall Length (mil): 710 Overall Length (mm): 18.03 Full Travel (mil): 90 Full Travel (mm): 2.29 Recommended Travel (mil): 67 Recommended Travel (mm): 1.70