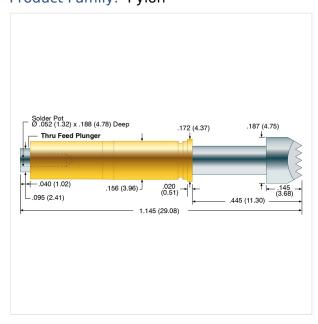

# Mechanical:

Test Center (mil): 225
Test Center (mm): 5.72
Overall Length (mil): 1,145
Overall Length (mm): 29.08

Full Travel (mil): 300 Full Travel (mm): 7.62

Recommended Travel (mil): 200
Recommended Travel (mm): 5.08