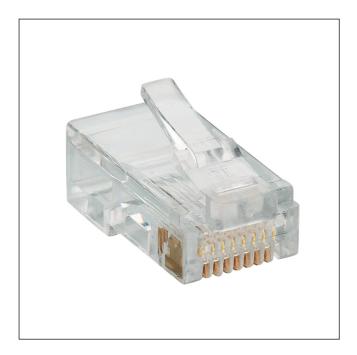

# Modular connectors

Modular plug, 8p8c (RJ45), with locking latch, piercing technology

1 of 3 03/2019

#### Materials

Insulating body PC, V-2 according to UL94
Contact CuSn, pre-nickel and gold-plated