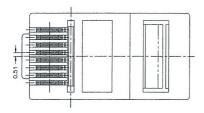

25 P 129

# Modular connectors



Modular plug, 8p8c (RJ45), with locking latch, piercing technology

1 of 3 03/2019









#### **Environmental conditions**

Temperature range -40 °C/+125 °C

#### Materials

Insulating body PC, V-2 according to UL94
Contact CuSn, pre-nickel and gold-plated

#### Connectable conductors for piercing area

Construction round cable

### Electrical data (at Tamb 20 °C)

Rated current1,5 ARated voltage250 VRated impulse voltage1 kVInsulation resistance≥ 500 M $\Omega$ 

## Associated products

Counterparts

© 2531 01 © 2541 01 © P 133

**♂** P 136 **♂** P 137 S

Accessories 2532 01

Harnessing equipment

☑ ZP25-2

2 of 3 03/2019



P 129

| Designation | Pole Number | PU (Pieces) | MDQ (Pieces) |
|-------------|-------------|-------------|--------------|
| P 129       | 8           | 500         | 1500         |

**Packaging:** in bulk, in a cardboard box or a plastic bag

3