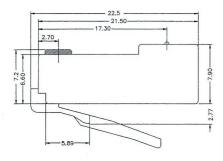

# Modular connectors

Modular plug, 8p8c (RJ45), with locking latch, piercing technology

1 of 3 03/2019