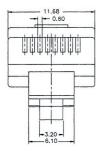

# Modular connectors

Modular plug, 8p8c (RJ45), with locking latch, piercing technology

1 of 3 03/2019