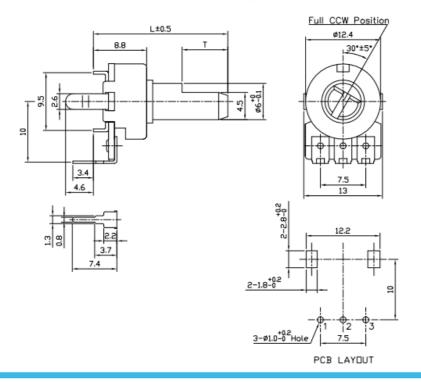

### **Outline Drawings**

Model P120KGP (Top Adjust, PCB pins, Dual unit)

#### Model P120KGE (Side Adjust, PCB pins, Dual unit)