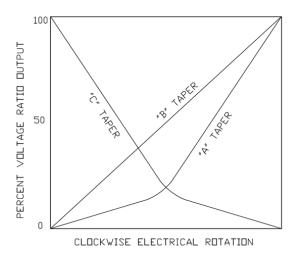

## P120 Series



#### **Features:**

- 12 mm
- Conductive plastic element
- Single/dual unit
- 100,000 cycle life
- Insulated shaft
- · RoHS compliant



## **Model Styles**

| Side Adjust, PCB pins, Single unit | P120K   |
|------------------------------------|---------|
| Top Adjust, PCB pins, Single unit  | P120PK  |
| Top Adjust, PCB pins, Dual unit    | P120KGP |
| Side Adjust, PCB pins, Dual unit   | P120KGE |





## P120 Series

Resistance Range, Ohms

Residual Resistance
Input Voltage, maximum
Power rating, Watts
Dielectric Strength

Sliding Noise

Standard Resistance Tolerance

Insulation Resistance, Minimum

Actual Electrical Travel, Nominal

Gang Error (Multi-ganged)



100mV max.

260°

-40dB - 0dB, ±3dB

| <b>Electrical Specifications</b> |                     |
|----------------------------------|---------------------|
|                                  | 1K- 1M              |
|                                  | ± 20%               |
|                                  | 20 ohms max.        |
|                                  | 50 Vac max.         |
|                                  | 0.05w               |
|                                  | 300Vac, I minute    |
|