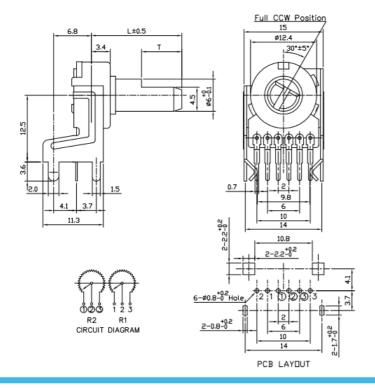

-----------------|-------------------|
| Static Stop Strength    | 50 oz-in          |
| Rotational Torque       | 0.5 to 1.25 oz-in |

#### **Environmental Specifications**

| Operating Temperature Range | -40°C to +85°C |
|-----------------------------|----------------|
| Rotational Life             | 100,000 cycles |

Issue B 04/2019 Page 2

P120 Series



#### **Shaft Types**



#### **Standard Resistance Values, Ohms**



#### **CIRCUIT DIAGRAM**

Unless otherwise specified



Issue B 04/2019 Page 3



### **Outline Drawings**

#### Model P120K (Side Adjust, PCB pins, Single unit)



#### Model P120PK (Top Adjust, PCB pins, Single unit)



P120 Series



### **Outline Drawings**

Model P120KGP (Top Adjust, PCB pins, Dual unit)



#### Model P120KGE (Side Adjust, PCB pins, Dual unit)