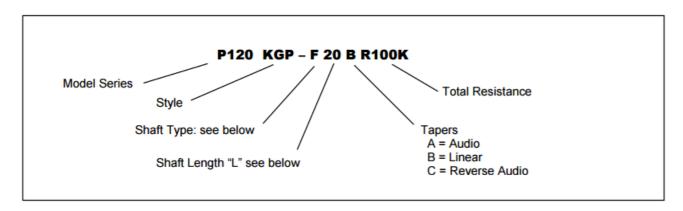

## **Model Styles**

| Side Adjust, PCB pins, Single unit | P120K   |
|------------------------------------|---------|
| Top Adjust, PCB pins, Single unit  | P120PK  |
| Top Adjust, PCB pins, Dual unit    | P120KGP |
| Side Adjust, PCB pins, Dual unit   | P120KGE |