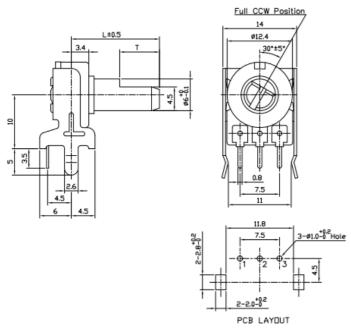

| 300Vac, I minute    |
|                                  | 100M ohms at 250Vdc |

#### **Mechanical Specifications**

| Total Mechanical Travel | 300°± 10°         |
|-------------------------|-------------------|
| Static Stop Strength    | 50 oz-in          |
| Rotational Torque       | 0.5 to 1.25 oz-in |

#### **Environmental Specifications**

| Operating Temperature Range | -40°C to +85°C |
|-----------------------------|----------------|
| Rotational Life             | 100,000 cycles |

Issue B 04/2019 Page 2

P120 Series



#### **Shaft Types**



#### **Standard Resistance Values, Ohms**



#### **CIRCUIT DIAGRAM**

Unless otherwise specified



Issue B 04/2019 Page 3



### **Outline Drawings**

#### Model P120K (Side Adjust, PCB pins, Single unit)



#### Model P120PK (Top Adjust, PCB pins, Single unit)



P120 Series



### **Outline Drawings**

Model P120KGP (Top Adjust, PCB pins, Dual unit)



#### Model P120KGE (Side Adjust, PCB pins, Dual unit)