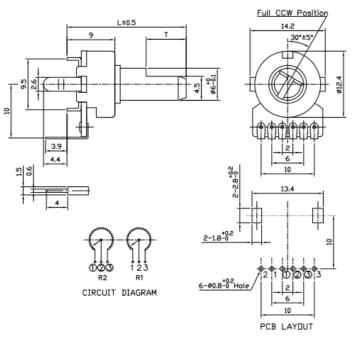

| Total Mechanical Travel | 300°± 10°         |
|-------------------------|-------------------|
| Static Stop Strength    | 50 oz-in          |
| Rotational Torque       | 0.5 to 1.25 oz-in |

#### **Environmental Specifications**

| Operating Temperature Range | -40°C to +85°C |
|-----------------------------|----------------|
| Rotational Life             | 100,000 cycles |

Issue B 04/2019 Page 2

P120 Series



#### **Shaft Types**



#### **Standard Resistance Values, Ohms**



#### **CIRCUIT DIAGRAM**

Unless otherwise specified



Issue B 04/2019 Page 3



### **Outline Drawings**

#### Model P120K (Side Adjust, PCB pins, Single unit)



#### Model P120PK (Top Adjust, PCB pins, Single unit)



P120 Series



### **Outline Drawings**

Model P120KGP (Top Adjust, PCB pins, Dual unit)



#### Model P120KGE (Side Adjust, PCB pins, Dual unit)