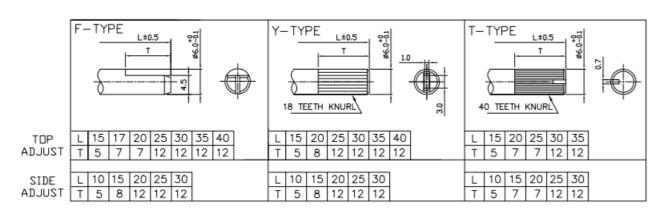

| ± 20%               |
|                                  | 20 ohms max.        |
|                                  | 50 Vac max.         |
|                                  | 0.05w               |
|                                  | 300Vac, I minute    |
|                                  | 100M ohms at 250Vdc |

#### **Mechanical Specifications**

| Total Mechanical Travel | 300°± 10°         |
|-------------------------|-------------------|
| Static Stop Strength    | 50 oz-in          |
| Rotational Torque       | 0.5 to 1.25 oz-in |

#### **Environmental Specifications**

| Operating Temperature Range | -40°C to +85°C |
|-----------------------------|----------------|
| Rotational Life             | 100,000 cycles |

Issue B 04/2019 Page 2

P120 Series



#### **Shaft Types**



#### **Standard Resistance Values, Ohms**



#### **CIRCUIT DIAGRAM**

Unless otherwise specified



Issue B 04/2019 Page 3



### **Outline Drawings**

#### Model P120K (Side Adjust, PCB pins, Single unit)



#### Model P120PK (Top Adjust, PCB pins, Single unit)



P120 Series



### **Outline Drawings**

Model P120KGP (Top Adjust, PCB pins, Dual unit)



#### Model P120KGE (Side Adjust, PCB pins, Dual unit)