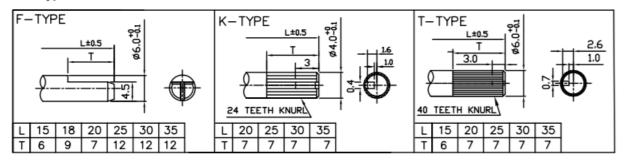

W               |
| Dielectric Strength               | 250Vac, I minute    |
| Insulation Resistance, Minimum    | 100M ohms at 250Vdc |
| Sliding Noise                     | 100mV max.          |
| Actual Electrical Travel, Nominal | 240°                |

# Mechanical

| Total Mechanical Travel | 280°C ± 10°        |  |  |  |
|-------------------------|--------------------|--|--|--|
| Static Stop Strength    | 40 oz-in           |  |  |  |
| Rotational torque       | 0.13 to 1.25 oz-in |  |  |  |
| Detent torque           | .41 to 1.6 oz-in   |  |  |  |

### **Environmental**

| Operating Temperature Range | -20°C to +70°C |
|-----------------------------|----------------|
| Rotational Life             | 100,000 cycles |

## Model P090 Series



### **Ordering**



#### **Shaft Type**



## STANDARD RESISTANCE VALUES, OHMS

| 500 | 1K | 2K | 5K | 10K | 20K | 50K | 100K | 200K | 500K | 1MEG |
|-----|----|----|----|-----|-----|-----|------|------|------|------|

#### **CIRCUIT DIAGRAM**



## **Model P090 Series**



#### Model P090L (Side Adjust)



#### Model P090S (Top Adjust)



# **Model P090 Series**