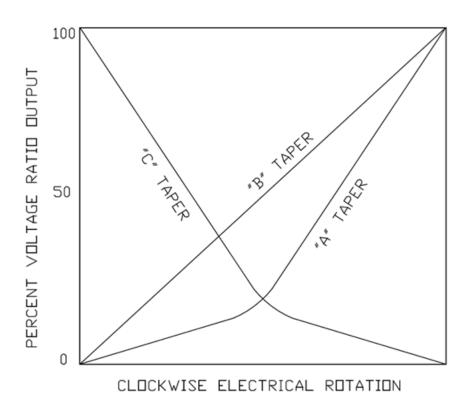

|
|-------------------------|--------------------|--|--|--|
| Static Stop Strength    | 40 oz-in           |  |  |  |
| Rotational torque       | 0.13 to 1.25 oz-in |  |  |  |
| Detent torque           | .41 to 1.6 oz-in   |  |  |  |

### **Environmental**

| Operating Temperature Range | -20°C to +70°C |
|-----------------------------|----------------|
| Rotational Life             | 100,000 cycles |

## Model P090 Series



### **Ordering**



#### **Shaft Type**



## STANDARD RESISTANCE VALUES, OHMS

| 500 | 1K | 2K | 5K | 10K | 20K | 50K | 100K | 200K | 500K | 1MEG |
|-----|----|----|----|-----|-----|-----|------|------|------|------|

#### **CIRCUIT DIAGRAM**



## **Model P090 Series**



#### Model P090L (Side Adjust)



#### Model P090S (Top Adjust)



# **Model P090 Series**