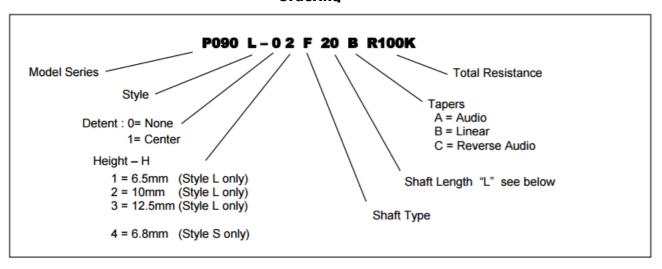

ts               | 0.03W               |
| Dielectric Strength               | 250Vac, I minute    |
| Insulation Resistance, Minimum    | 100M ohms at 250Vdc |
| Sliding Noise                     | 100mV max.          |
| Actual Electrical Travel, Nominal | 240°                |

# Mechanical

| Total Mechanical Travel | 280°C ± 10°        |  |  |  |
|-------------------------|--------------------|--|--|--|
| Static Stop Strength    | 40 oz-in           |  |  |  |
| Rotational torque       | 0.13 to 1.25 oz-in |  |  |  |
| Detent torque           | .41 to 1.6 oz-in   |  |  |  |

### **Environmental**

| Operating Temperature Range | -20°C to +70°C |
|-----------------------------|----------------|
| Rotational Life             | 100,000 cycles |

## Model P090 Series



### **Ordering**



#### **Shaft Type**



## STANDARD RESISTANCE VALUES, OHMS

| 500 | 1K | 2K | 5K | 10K | 20K | 50K | 100K | 200K | 500K | 1MEG |
|-----|----|----|----|-----|-----|-----|------|------|------|------|

#### **CIRCUIT DIAGRAM**



## **Model P090 Series**



#### Model P090L (Side Adjust)



#### Model P090S (Top Adjust)



# **Model P090 Series**