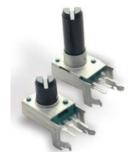

# **Model Styles Available**

| Side Adjust | P090L |
|-------------|-------|
| Top Adjust  | P090S |

#### Model P090L (Side Adjust)

#### Model P090S (Top Adjust)