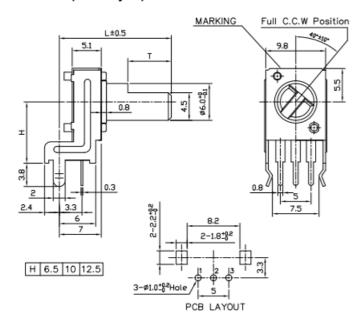

nical

| Total Mechanical Travel | 280°C ± 10°        |  |  |  |
|-------------------------|--------------------|--|--|--|
| Static Stop Strength    | 40 oz-in           |  |  |  |
| Rotational torque       | 0.13 to 1.25 oz-in |  |  |  |
| Detent torque           | .41 to 1.6 oz-in   |  |  |  |

### **Environmental**

| Operating Temperature Range | -20°C to +70°C |
|-----------------------------|----------------|
| Rotational Life             | 100,000 cycles |

## Model P090 Series



### **Ordering**



#### **Shaft Type**



## STANDARD RESISTANCE VALUES, OHMS

| 500 | 1K | 2K | 5K | 10K | 20K | 50K | 100K | 200K | 500K | 1MEG |
|-----|----|----|----|-----|-----|-----|------|------|------|------|

#### **CIRCUIT DIAGRAM**



## **Model P090 Series**



#### Model P090L (Side Adjust)



#### Model P090S (Top Adjust)



# **Model P090 Series**