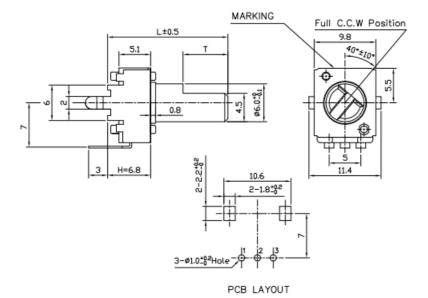

| 280°C ± 10°        |  |  |  |
|-------------------------|--------------------|--|--|--|
| Static Stop Strength    | 40 oz-in           |  |  |  |
| Rotational torque       | 0.13 to 1.25 oz-in |  |  |  |
| Detent torque           | .41 to 1.6 oz-in   |  |  |  |

### **Environmental**

| Operating Temperature Range | -20°C to +70°C |
|-----------------------------|----------------|
| Rotational Life             | 100,000 cycles |

## Model P090 Series



### **Ordering**



#### **Shaft Type**



## STANDARD RESISTANCE VALUES, OHMS

| 500 | 1K | 2K | 5K | 10K | 20K | 50K | 100K | 200K | 500K | 1MEG |
|-----|----|----|----|-----|-----|-----|------|------|------|------|

#### **CIRCUIT DIAGRAM**



## **Model P090 Series**



#### Model P090L (Side Adjust)



#### Model P090S (Top Adjust)



# **Model P090 Series**