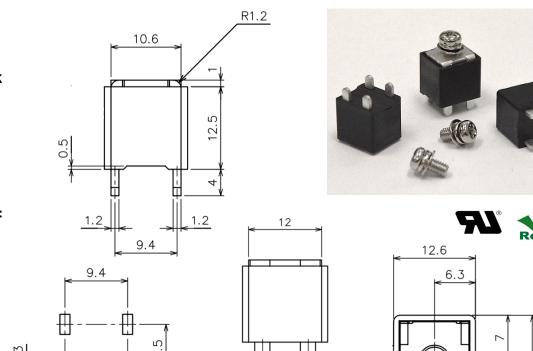

## OT-017F-M4

## **PCB Terminal Block**

**Electrical** 

**Rated Voltage:** 

1000V

**Rated Current:** 

60A

**Operating Temperature:** 

-40°C to +80°C

**Materials** 

Housing:

PA66 (94V-0)

**Terminals:** 

Brass / Tin Plated

Withstanding Voltage:

AC 3,000V/1 Min.

Screw:

Steel / Nickel Plate

M4 x 8L

2.5