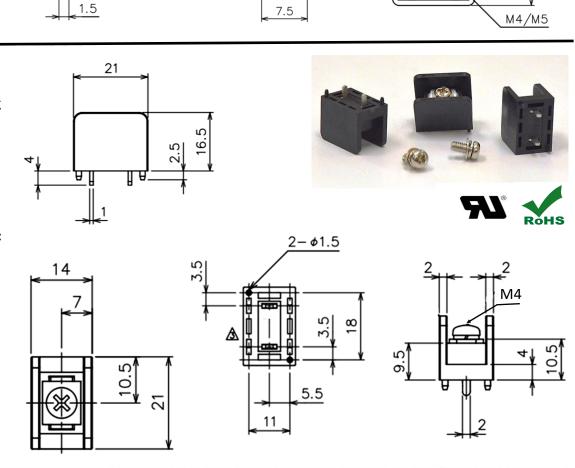

# OP-930-P35

## **PCB Terminal Block**

## **Electrical**

**Rated Voltage:** 

1000V

**Rated Current:** 

40A

### **Operating Temperature:**

-40°C to +90°C

#### **Materials**

Housing:

PBT (94V-0)

**Terminals:** 

Brass / Tin Plated

Withstanding Voltage:

AC 3,000V/1 Min.

Screw:

Brass / Nickel Plate

M4 x 8L

R1.25

1400 Howard Street Phone: (847) 956-1680 Elk Grove Village, IL 60007 Fax: (847) 956-1690