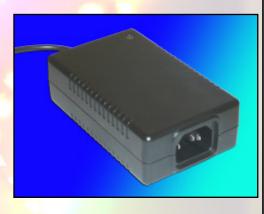

### OMPS1260 - 12V 60W Regulated Switch Mode Supply

Desktop style

AC Input Voltage: 100 ~ 240 Vac
AC Input Frequency: 50~60 Hz

DC Output Voltage: 12 VdcDC Output Current: 5A

Output power: 60W

Output qty: Single outputLoad regulation: +/- 5%

Operating Temperature Range: 0-40°C
Output: 2.1mm DC Plug, Centre Positive

RoHS Compliant

Desktop style

AC Input Voltage: 100 ~ 240 Vac
AC Input Frequency: 50~60 Hz
DC Output Voltage: 12 Vdc
DC Output Current: 1500mA