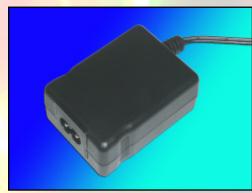

### OMPS2460 - 12V 60W Regulated Switch Mode Supply

Desktop style

 AC Input Voltage: 100 ~ 240 Vac AC Input Frequency: 50~60 Hz DC Output Voltage: 24 Vdc DC Output Current: 2.5 A

Output power: 60W

 Output qty: Single output Load regulation: +/- 5%

 Operating Temperature Range: 0-40°C Output: 2.1mm DC Plug, Centre Positive

RoHS Compliant