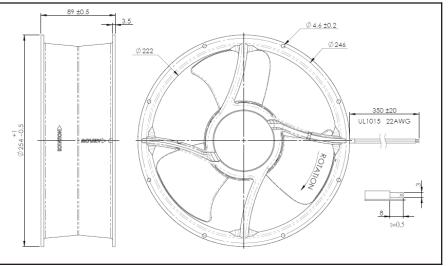

## EC Fan - 115V, 230V 254x89mm (10.0"x 3.5")

| Frame                 | Diecast Aluminum                             |  |
|-----------------------|----------------------------------------------|--|
| Impeller              | PBT UL94V0- Plastic                          |  |
| Connection            | 2x 350mm Lead wires (22AWG) or terminals     |  |
| Motor                 | Brushless EC motor, electronically protected |  |
| Bearing System        | Dual ball                                    |  |
| Insulation Resistance | >10M ohm between leadwire and frame (500VDC) |  |
| Dielectric Strength   | 1 secat 1800 VAC, 50/60Hz                    |  |