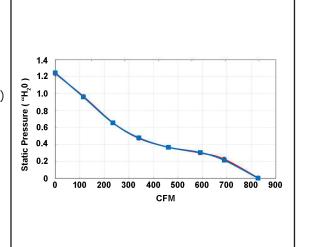

Operating Temperature **Ball Bearing** -20C ~ +70C

Life Expectancy **Ball Bearing** 60,000 hours (L10 at 40C)

Weight: ~ 4.61 lbs

Storage Temperature -30C ~ +75C

| Part Number          | OA254EC-11-1 * XC     | OA254EC-22-1 * XC     |
|----------------------|-----------------------|-----------------------|
| Nominal Voltage      | 115 VAC               | 230 VAC               |
| Rated Power          | 75W                   | 72W                   |
| Rated Current        | 1.05A                 | 0.64A                 |
| Frequency (Hz)       | 50 / 60               | 50 / 60               |
| Rated Speed (RPM)    | 2750                  | 2750                  |
| Airflow (CFM)        | 830                   | 830                   |
| Noise Level (dB)     | 70                    | 70                    |
| Max. Static Pressure | 1.20"H <sub>2</sub> 0 | 1.20"H <sub>2</sub> 0 |