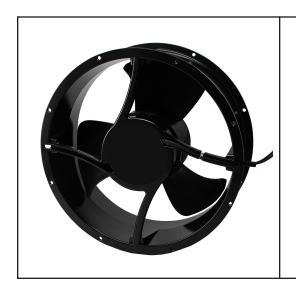

## OA254EC XC Series

## EC Fan - 115V, 230V 254x89mm (10.0"x 3.5")

| Frame                 | Diecast Aluminum                             |  |
|-----------------------|----------------------------------------------|--|
| Impeller              | PBT UL94V0- Plastic                          |  |
| Connection            | 2x 350mm Lead wires (22AWG) or terminals     |  |
| Motor                 | Brushless EC motor, electronically protected |  |
| Bearing System        | Dual ball                                    |  |
| Insulation Resistance | >10M ohm between leadwire and frame (500VDC) |  |
| Dielectric Strength   | 1 secat 1800 VAC, 50/60Hz                    |  |