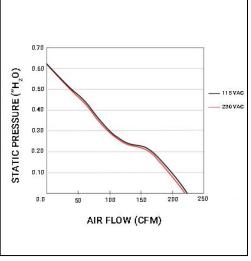

Operating Temperature -20°C ~ +70°C

<u>Life Expectancy</u> 50,000 hours (L10 at 45°C)

IP68 Rating **ATEX Certification** 

Weight: 1.54 lbs

| Part Number         | Rated<br>Voltage | Nominal<br>Power | Rated<br>Current | Rated Speed<br>(RPM) | Airflow (CFM) | Noise Level<br>(dB) | Max. Static<br>Pressure |
|---------------------|------------------|------------------|------------------|----------------------|---------------|---------------------|-------------------------|
| OA172EC-11-1*BIP68A | 115 VAC          | 15 W             | 0.23 A           | 3000                 | 220           | 57                  | 0.62″H <sub>2</sub> O   |
| OA172EC-22-1*BIP68A | 230 VAC          | 15 W             | 0.13 A           | 3000                 | 220           | 57                  | 0.62″H <sub>2</sub> O   |