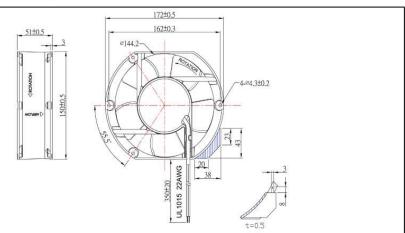

Operating Temperature -20°C ~ +70°C

<u>Life Expectancy</u> 50,000 hours (L10 at 45°C)

IP68 Rating **ATEX Certification** 

Weight: 1.54 lbs

| Part Number         | Rated<br>Voltage | Nominal<br>Power | Rated<br>Current | Rated Speed<br>(RPM) | Airflow (CFM) | Noise Level<br>(dB) | Max. Static<br>Pressure |
|---------------------|------------------|------------------|------------------|----------------------|---------------|---------------------|-------------------------|
| OA172EC-11-1*BIP68A | 115 VAC          | 15 W             | 0.23 A           | 3000                 | 220           | 57                  | 0.62″H <sub>2</sub> O   |
| OA172EC-22-1*BIP68A | 230 VAC          | 15 W             | 0.13 A           | 3000                 | 220           | 57                  | 0.62″H <sub>2</sub> O   |

m2

<sup>\*</sup> Indicates "T" (Terminals) or "W" (Wire Leads)