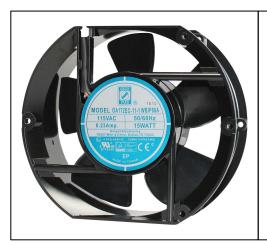

## **OA172EC IP68-ATEX Series**

## EC Fan, 115V / 230V 172x150x51mm (6.7"x 2.0")

| Frame                 | Aluminum (ADC-12)                             |  |  |
|-----------------------|-----------------------------------------------|--|--|
| Impeller              | PBT, UL94 V-0 Plastic                         |  |  |
| Connection            | 2x Lead wires, or Terminals                   |  |  |
| Motor                 | EC Motor, Electronically Protected, IP68      |  |  |
| Bearing System        | Dual Ball Bearings                            |  |  |
| Dielectric Strength   | 1 Sec at 1800 VAC, 50/60Hz                    |  |  |
| Insulation Resistance | 10M ohm between leadwires and frame (500 VDC) |  |  |

Operating Temperature -20°C ~ +70°C

<u>Life Expectancy</u> 50,000 hours (L10 at 45°C)

IP68 Rating **ATEX Certification** 

Weight: 1.54 lbs

| Part Number         | Rated<br>Voltage | Nominal<br>Power | Rated<br>Current | Rated Speed<br>(RPM) | Airflow (CFM) | Noise Level<br>(dB) | Max. Static<br>Pressure |
|---------------------|------------------|------------------|------------------|----------------------|---------------|---------------------|-------------------------|
| OA172EC-11-1*BIP68A | 115 VAC          | 15 W             | 0.23 A           | 3000                 | 220           | 57                  | 0.62″H <sub>2</sub> O   |
| OA172EC-22-1*BIP68A | 230 VAC          | 15 W             | 0.13 A           | 3000                 | 220           | 57                  | 0.62″H <sub>2</sub> O   |