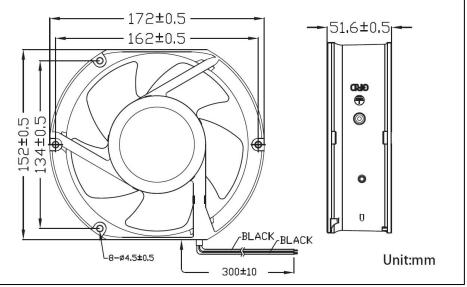

## **OA172EC Series**

## EC Fan -115V, 230V 172x150x51mm (6.7" x 5.9" x 2.0")

| Frame               | Aluminum (ADC-12)                  |  |
|---------------------|------------------------------------|--|
| Impeller            | PBT UL94V0- Plastic                |  |
| Connection          | Terminal or Wire Leads             |  |
| Motor               | EC Motor, electronically protected |  |
| Bearing System      | Dual Ball Bearings                 |  |
| Dielectric Strength | 1 sec at 1800 VAC, 50/60Hz         |  |

Operating Temperature -20C ~ +70C

<u>Life Expectancy</u> 50,000 hours (L10 at 40C)

Weight: ~ 1.54 lbs

| Part Number          | OA172EC-11-1*           | OA172EC-22-1*           |
|----------------------|-------------------------|-------------------------|
| Rated Voltage        | 115 VAC (50/60Hz)       | 230 VAC (50/60Hz)       |
| Voltage Range        | 103 ~ 127 VAC (50/60Hz) | 207 ~ 253 VAC (50/60Hz) |
| Nominal Power        | 15 W                    | 15 W                    |
| Rated Current        | 0.23A                   | 0.13 A                  |
| Rated Speed (RPM)    | 3000                    | 3000                    |
| Airflow (CFM)        | 220                     | 220                     |
| Noise Level (dB)     | 57                      | 57                      |
| Max. Static Pressure | 0.62"H <sub>2</sub> O   | 0.62"H2O                |

m2

<sup>\*</sup>Insert T for Terminal and W for Wire Leads