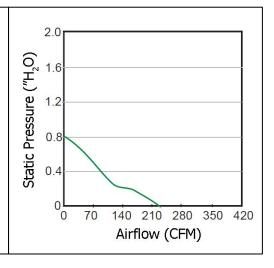

**Operating Temperature** -10C ~ +70C Storage Temperature -40C ~ +75C Life Expectancy 50,000 hours (L10 at 40C) Weight: ~ 1.47 lbs

| Part Number          | OA172EC-UR-1*B       |
|----------------------|----------------------|
| Rated Voltage        | 110/220 VAC          |
| Voltage Range        | 90 ~ 265             |
| Rated Input          | 18 ~ 16 (12.5)W      |
| Rated Speed (RPM)    | 3000                 |
| Airflow (CFM)        | 220                  |
| Noise Level (dB)     | 55                   |
| Max. Static Pressure | 0.8"H <sub>2</sub> O |