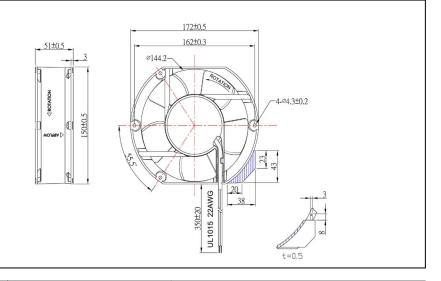

## EC Fan -115V, 230V 172x150x51mm (6.7" x 5.9" x 2.0")

| Frame               | Aluminum (ADC-12)                  |  |
|---------------------|------------------------------------|--|
| Impeller            | PBT UL94V0- Plastic                |  |
| Connection          | Terminal or Wire Leads             |  |
| Motor               | EC Motor, electronically protected |  |
| Bearing System      | Dual Ball Bearings                 |  |
| Dielectric Strength | 1 sec at 1800 VAC, 50/60Hz         |  |

## EC Fan Universal Voltage 172x152x51.6mm (6.77" x 5.98" x 2.03")

| Frame               | Black, Aluminum Diecast                          | <u>Ope</u><br>-100  |
|---------------------|--------------------------------------------------|---------------------|
| Impeller            | PBT UL94V0- Plastic                              | <u>Stor</u><br>-400 |
| Connection          | Terminal or Wire Leads                           | <u>Life</u><br>50,0 |
| Motor               | AC-DC Energy Saving,<br>Electronically Protected | Wei                 |
| Bearing System      | Dual Ball Bearings                               |                     |
| Dielectric Strength | 1400VAC/min                                      | m0                  |