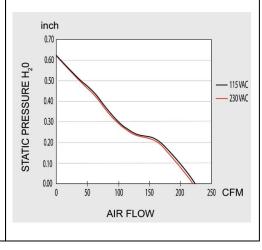

Operating Temperature -20C ~ +70C

<u>Life Expectancy</u> 50,000 hours (L10 at 40C)

Weight: ~ 1.54 lbs

| Part Number          | OA172EC-11-1*           | OA172EC-22-1*           |
|----------------------|-------------------------|-------------------------|
| Rated Voltage        | 115 VAC (50/60Hz)       | 230 VAC (50/60Hz)       |
| Voltage Range        | 103 ~ 127 VAC (50/60Hz) | 207 ~ 253 VAC (50/60Hz) |
| Nominal Power        | 15 W                    | 15 W                    |
| Rated Current        | 0.23A                   | 0.13 A                  |
| Rated Speed (RPM)    | 3000                    | 3000                    |
| Airflow (CFM)        | 220                     | 220                     |
| Noise Level (dB)     | 57                      | 57                      |
| Max. Static Pressure | 0.62"H <sub>2</sub> O   | 0.62"H2O                |

**Operating Temperature** -10C ~ +70C Storage Temperature -40C ~ +75C Life Expectancy 50,000 hours (L10 at 40C) Weight: ~ 1.47 lbs

| Part Number          | OA172EC-UR-1*B       |
|----------------------|----------------------|
| Rated Voltage        | 110/220 VAC          |
| Voltage Range        | 90 ~ 265             |
| Rated Input          | 18 ~ 16 (12.5)W      |
| Rated Speed (RPM)    | 3000                 |
| Airflow (CFM)        | 220                  |
| Noise Level (dB)     | 55                   |
| Max. Static Pressure | 0.8"H <sub>2</sub> O |