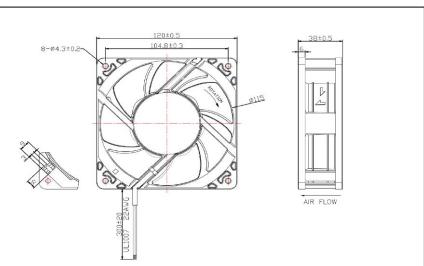

## AC Fan, 115V/230V Universal Input 120x38mm (4.7" x 1.5")

| Frame                 | PBT UL94V0- Plastic                          | Operating Temperature<br>-20°C ~ +70°C                                                                             | inch       |
|-----------------------|----------------------------------------------|--------------------------------------------------------------------------------------------------------------------|------------|
| Impeller              | PBT UL94V0- Plastic                          | Storage Temperature -20°C ~ +75°C   Life Expectancy 0.00   60,000 hours (L10 at 40°C) 0.00   Weight: 0.64 lbs 0.00 |            |
| Connection            | 2x Lead wires (300mm) or<br>Terminals        |                                                                                                                    | BN 020<br> |
| Motor                 | EC motor, Electronically<br>Protected        |                                                                                                                    |            |
| Bearing System        | Dual Ball Bearings                           |                                                                                                                    |            |
| Dielectric Strength   | 1 sec at 1800 VAC, 50/60Hz                   |                                                                                                                    | AIR FLOW   |
| Insulation Resistance | >10M ohm between leadwire and frame (500VDC) | m2                                                                                                                 |            |