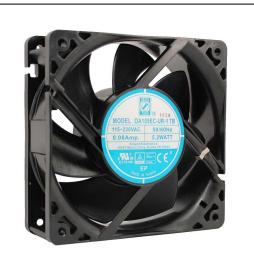

## OA109EC

## AC Fan, 115V/230V Universal Input 120x38mm (4.7" x 1.5")

| Frame                 | PBT UL94V0- Plastic                          | Operating Temperature<br>-20°C ~ +70°C                                                                             | inch       |
|-----------------------|----------------------------------------------|--------------------------------------------------------------------------------------------------------------------|------------|
| Impeller              | PBT UL94V0- Plastic                          | Storage Temperature -20°C ~ +75°C   Life Expectancy 0.00   60,000 hours (L10 at 40°C) 0.00   Weight: 0.64 lbs 0.00 |            |
| Connection            | 2x Lead wires (300mm) or<br>Terminals        |                                                                                                                    | BN 020<br> |
| Motor                 | EC motor, Electronically<br>Protected        |                                                                                                                    |            |
| Bearing System        | Dual Ball Bearings                           |                                                                                                                    |            |
| Dielectric Strength   | 1 sec at 1800 VAC, 50/60Hz                   |                                                                                                                    | AIR FLOW   |
| Insulation Resistance | >10M ohm between leadwire and frame (500VDC) | m2                                                                                                                 |            |

| Part Number          | OA109EC-UR-1*B           |  |
|----------------------|--------------------------|--|
| Nominal Voltage      | 115/230 Universal Input  |  |
| Voltage Range        | 90 ~ 265 VAC             |  |
| Nominal Power        | 4.9W @ 115V, 5.2W @ 230V |  |
| Rated Current        | .08A @ 115V, .06A @ 230V |  |
| Rated Speed (RPM)    | 3200                     |  |
| Airflow (CFM)        | 106                      |  |
| Noise Level (dB)     | 43                       |  |
| Max. Static Pressure | 0.34″H <sub>2</sub> O    |  |