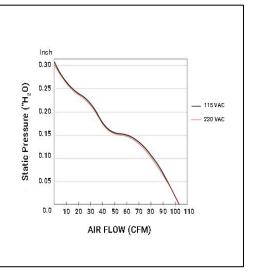

 $\frac{Operating\ Temperature}{-20^{\circ}C\ \sim\ +70^{\circ}C}$ <u>Life Expectancy</u> 60,000 hours (L10 at 40°C) IP68 Rating with ATEX Certification

Weight: 0.64 lbs

m2

| Part Number         | Rated<br>Voltage | Nominal Power               | Rated Current                 | Rated Speed<br>(RPM) | Airflow<br>(CFM) | Noise<br>Level (dB) | Max. Static<br>Pressure |
|---------------------|------------------|-----------------------------|-------------------------------|----------------------|------------------|---------------------|-------------------------|
| OA109EC-UR-1*BIP68A | 115V-230V        | 4.9W @ 115V,<br>5.2W @ 230V | 0.08A @ 115V,<br>0.06A @ 230V | 3200                 | 106              | 43                  | 0.34″H <sub>2</sub> O   |