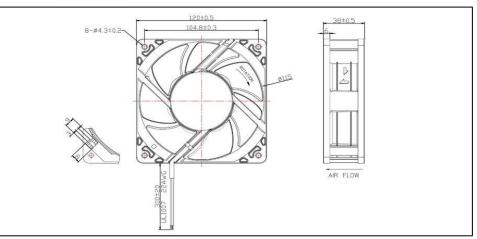

## AC Fan, 115V / 230V Universal Input 120x38mm (4.7"x 1.5")

| Frame                 | PBT, UL94 V-0 plastic                    |  |  |  |
|-----------------------|------------------------------------------|--|--|--|
| Impeller              | PBT, UL94 V-0 plastic                    |  |  |  |
| Connection            | 2x Lead wires, or Terminal               |  |  |  |
| Motor                 | EC Motor, Electronically Protected, IP68 |  |  |  |
| Bearing System        | Dual Ball Bearings                       |  |  |  |
| Dielectric Strength   | 500VAC/min                               |  |  |  |
| Insulation Resistance | Over 10MΩ at DC 500V                     |  |  |  |

 $\frac{Operating\ Temperature}{-20^{\circ}C\ \sim\ +70^{\circ}C}$ <u>Life Expectancy</u> 60,000 hours (L10 at 40°C) IP68 Rating with ATEX Certification

Weight: 0.64 lbs

m2

| Part Number         | Rated<br>Voltage | Nominal Power               | Rated Current                 | Rated Speed<br>(RPM) | Airflow<br>(CFM) | Noise<br>Level (dB) | Max. Static<br>Pressure |
|---------------------|------------------|-----------------------------|-------------------------------|----------------------|------------------|---------------------|-------------------------|
| OA109EC-UR-1*BIP68A | 115V-230V        | 4.9W @ 115V,<br>5.2W @ 230V | 0.08A @ 115V,<br>0.06A @ 230V | 3200                 | 106              | 43                  | 0.34″H <sub>2</sub> O   |