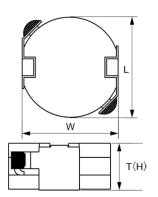

#### External Dimensions

| L | 10mm ±0.3  |
|---|------------|
| W | 9.8mm ±0.5 |
| Н | 5mm max    |