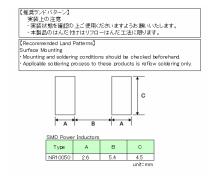

| -/100100    |
|-----------------------------------------|-------------|
| Inductance                              | 47 μH(±20%) |
| Inductance Measuring Frequency          | 100kHz      |
| Rated Current -Saturation Current       | 2000mA      |
| Rated Current -Temperature Rise Current | 1800mA      |
| DC Resistance (max)                     | 0.1196Ω     |
| Avg. of DC.Resistance                   | 0.092Ω      |
| Self-resonant Frequency (min)           | 7MHz        |
| RoHS Compliance                         | Yes         |
| Halogen Free                            | Yes         |
| Soldering Method                        | Reflow      |

#### External Dimensions

| L | 10mm ±0.3  |
|---|------------|
| W | 9.8mm ±0.5 |
| Н | 5mm max    |

### Recommended Land Patterns



2015.01.30