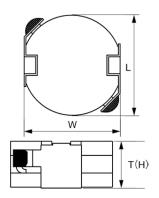

#### External Dimensions

| L | 10mm ±0.3  |
|---|------------|
| W | 9.8mm ±0.5 |
| Н | 5mm max    |