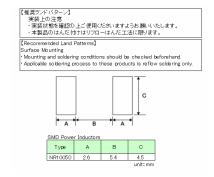

---|-------------------|
| Inductance                              | 220 $\mu$ H(±20%) |
| Inductance Measuring Frequency          | 100kHz            |
| Rated Current -Saturation Current       | 1000mA            |
| Rated Current -Temperature Rise Current | 800mA             |
| DC Resistance (max)                     | 0.585Ω            |
| Avg. of DC.Resistance                   | 0.45Ω             |
| Self-resonant Frequency (min)           | 3MHz              |
| RoHS Compliance                         | Yes               |
| Halogen Free                            | Yes               |
| Soldering Method                        | Reflow            |

#### External Dimensions

| L | 10mm ±0.3  |
|---|------------|
| W | 9.8mm ±0.5 |
| Н | 5mm max    |

### Recommended Land Patterns



2015.01.23