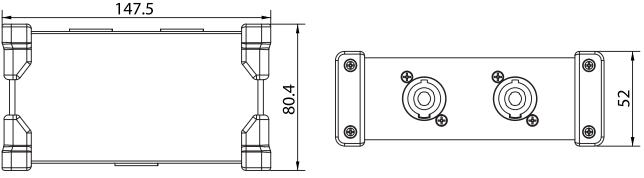

Dimensions : Millimetres

**Note**: Care should be taken to observe the minimum impedance at which the amplifier can operate - wiring two  $8\Omega$  speakers in parallel will present a  $4\Omega$  load to the amplifier