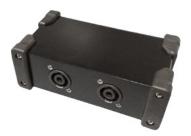

## Speakon<sup>®</sup> Splitter Box One NL4MP Input to Two NL4MP Outputs

## Description

The Stellar Labs NL4-SPLIT is designed to allow the use of multiple speaker cabinets on a single amplifier channel. The splitter is wired internally (13AWG wiring) with all four pins connected in parallel. The adaptor box utilizes genuine Neutrikr Speakonr NL4 connectors to ensure the highest reliability.