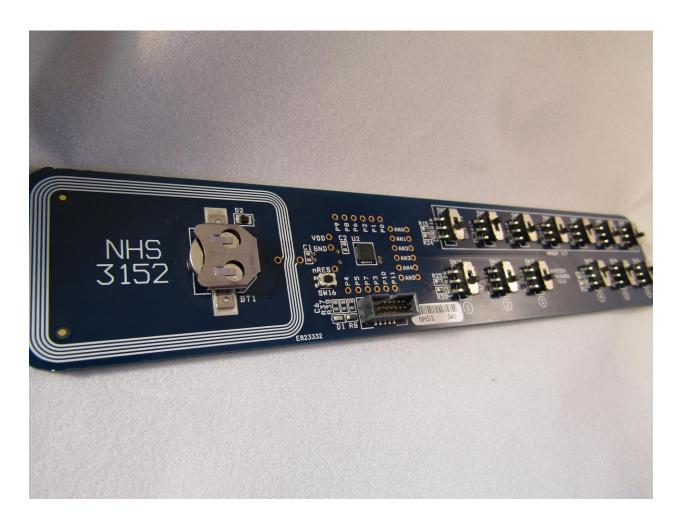

## **Overview**

This kit permits evaluation of the NHS3152 chip for therapy adherence and a quick start for development of a specific use case. The NHS3152 is part of the NTAG SmartSensor family and contains a temperature sensor, ADC, DAC and a current-to-digital unit. Firmware developed on this starter kit can be fully reused in the final product form factor to speed the time-to-market of your therapy adherence product.

## **Kit Contains**

- NHS3152 demo PCB connected with switches to emulate pill intakes
- LPC-Link2 board
- Mini USB cable

Software SDK, full HW and SW documentation and demo applications can be downloaded after registration.