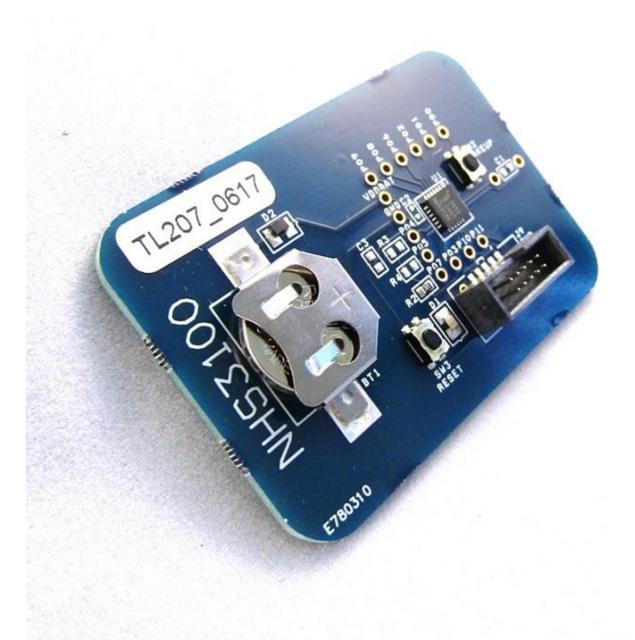

## **Kit Contains**

- NHS3100 demo pcb
- LPC-Link 2 board
- Cable

Software SDK, full HW and SW documentation and demo applications can be downloaded after registration.

If you like more demo PCBs for evaluation, you can order these boards as extension to the starter kit (NHS3100TEMODB).