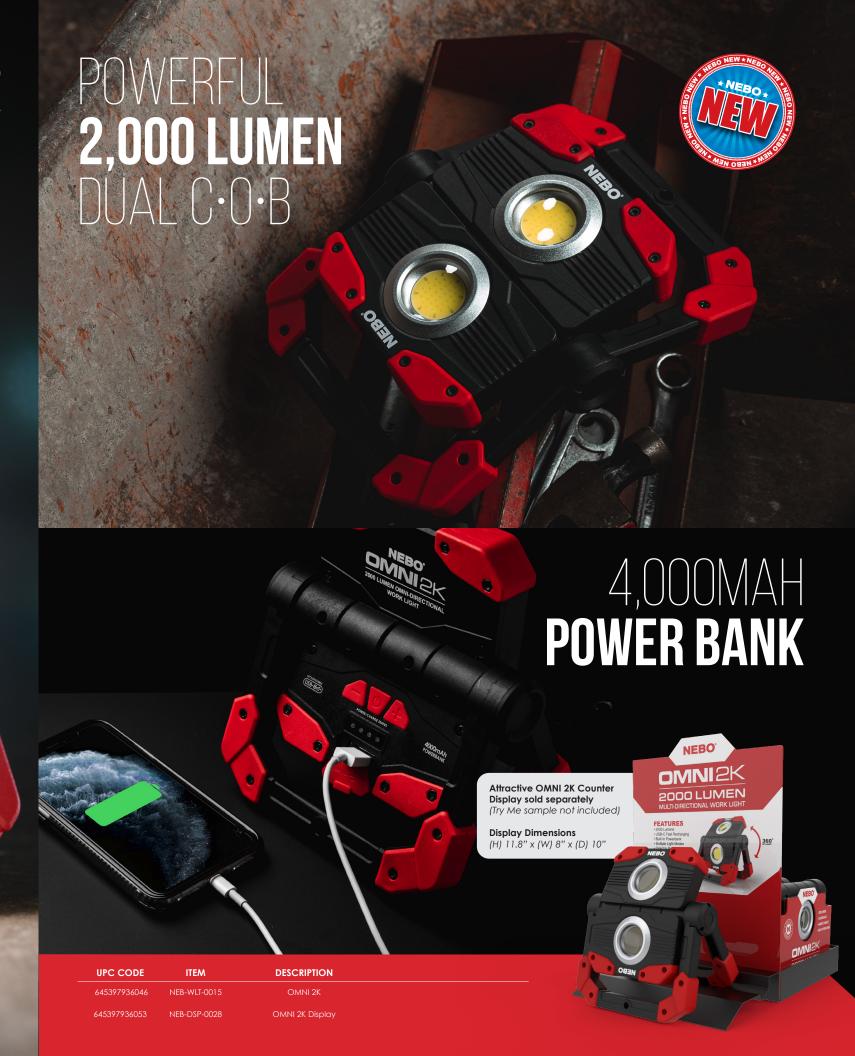

# OMNI2K

The OMNI 2K is the ultimate, omni-directional work light that boasts a powerful 2,000 lumen, Dual C·O·B output with a red hazard feature. The OMNI features *magnetic handles* to provide convenient carry, magnetic attachment or a sturdy base for hands-free light. Each C·O·B panel and magnetic handle rotate to give light everywhere that you need it, and the dimmer controls give you the right amount of light. Completely rechargeable, the OMNI 2K also features a **power bank** to charge your USB powered devices.

# **6 LIGHT MODES**

- Dual C·O·B (2000 lumens) 1.3 hours / 70 meters
- Dual C·O·B (250 lumens) 5.5 hours / 22 meters
  Single C·O·B (1100 lumens) 2 hours / 50 meters

- Single C·O·B (150 lumens) 9 hours / 18 meters
  Red C·O·B (20 lumens) 11 hours / 8 meters
  Red C·O·B Flash (20 lumens) 20 hours / 8 meters

- USB-C rechargeable4,000mAh power bank
- Rotating magnetic handles • Rotating C·O·B panels
- Water and impact-resistant
- Non-slip rubber coating · Battery charging indicator

• Rear-positioned ON/OFF button and 2 buttons for adjustable brightness