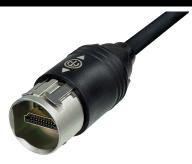

## **HDMI Patch Cable**

NKHDMI-\*

- HDMI 1.4 data rate up to 10.2 GBit/s
- Push Pull mating design provides secure locking system if mated with NAHDMI-W\*
- Shielded connection high noise immunity and EMI protection
- Ready made patch cables (0.6 m, 1 m, 3 m, 5 m and 10 m) with removeable rugged diecast cable carrier
- Mates with conventional HDMI receptacles if cable carrier is removed
- Dust and water resistant sealing in combination with NAHDMI-W\*

NKHDMI-\*