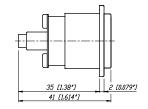

## **HDMI Patch Cable**

NKHDMI-\*

- HDMI 1.4 data rate up to 10.2 GBit/s
- Push Pull mating design provides secure locking system if mated with NAHDMI-W\*
- Shielded connection high noise immunity and EMI protection
- Ready made patch cables (0.6 m, 1 m, 3 m, 5 m and 10 m) with removeable rugged diecast cable carrier
- Mates with conventional HDMI receptacles if cable carrier is removed
- Dust and water resistant sealing in combination with NAHDMI-W\*

NKHDMI-\*