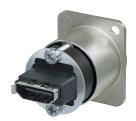

## **HDMI Receptacles**

NAHDMI-W

- Audio / Video interface to transmit any digital TV and PC Video format including high-definition video (HDTV).
- HDMI 1.4 feedthrough adapter with 19 pole HDMI receptacle at both ends
- Optional screen to chassis grounding
- Universally accepted standard D-shape housing

## NAHDMI-W