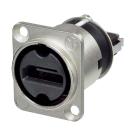

## **HDMI Receptacles**

NAHDMI-W

- Audio / Video interface to transmit any digital TV and PC Video format including high-definition video (HDTV).
- HDMI 1.4 feedthrough adapter with 19 pole HDMI receptacle at both ends
- Optional screen to chassis grounding
- Universally accepted standard D-shape housing

## NAHDMI-W