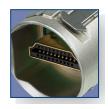

## **HDMI Receptacles**

NAHDMI-W

- Audio / Video interface to transmit any digital TV and PC Video format including high-definition video (HDTV).
- HDMI 1.4 feedthrough adapter with 19 pole HDMI receptacle at both ends
- Optional screen to chassis grounding
- Universally accepted standard D-shape housing

## NAHDMI-W