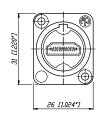

## **HDMI Receptacles**

NAHDMI-W

- Audio / Video interface to transmit any digital TV and PC Video format including high-definition video (HDTV).
- HDMI 1.4 feedthrough adapter with 19 pole HDMI receptacle at both ends
- Optional screen to chassis grounding
- Universally accepted standard D-shape housing

## NAHDMI-W