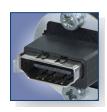

## **HDMI Patch Cable**

NKHDMI-\*

- HDMI 1.4 data rate up to 10.2 GBit/s
- Push Pull mating design provides secure locking system if mated with NAHDMI-W\*
- Shielded connection high noise immunity and EMI protection
- Ready made patch cables (0.6 m, 1 m, 3 m, 5 m and 10 m) with removeable rugged diecast cable carrier
- Mates with conventional HDMI receptacles if cable carrier is removed
- Dust and water resistant sealing in combination with NAHDMI-W\*

NKHDMI-\*