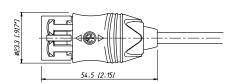

## **HDMI Patch Cable**

NKHDMI-\*

- HDMI 1.4 data rate up to 10.2 GBit/s
- Push Pull mating design provides secure locking system if mated with NAHDMI-W\*
- Shielded connection high noise immunity and EMI protection
- Ready made patch cables (0.6 m, 1 m, 3 m, 5 m and 10 m) with removeable rugged diecast cable carrier
- Mates with conventional HDMI receptacles if cable carrier is removed
- Dust and water resistant sealing in combination with NAHDMI-W\*

NKHDMI-\*