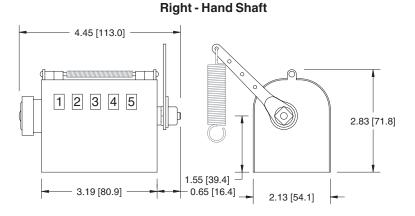

s: 5 figures, white on black, 0.27" [7mm] high Reset:

Knob, internal, or lock and key

Speed: 600 counts/minute Rotation: Top-coming Count Stroke: 36° Min. - 45° Max. Shaft Extension: Right-hand

Operating Life: Beyond 200 million counts -15°F to +140°F [-26°C to +60°C] Temp. Range:

Weight: 20 oz. [567g]

| Models | Description                            | Models | Description                                |
|--------|----------------------------------------|--------|--------------------------------------------|
| 3-2835 | Right-hand, top-coming, internal reset | 5-2835 | Right-hand, top-coming, lock and key reset |
| 4-2835 | Right-hand, top-coming, knob reset     |        |                                            |

Items in bold are normally in factory stock.

### **Dimensions**



Mounting holes: 0.18" [4.6mm] Dia.

#### **Applications**