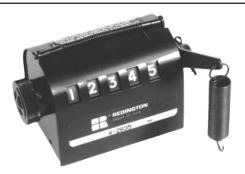

# **Description**

A 5 figure, rugged stroke counter, with right-hand shaft extension, operating lever and attached spring. Rated at 600 counts per minute, this heavyduty model is well suited for most industrial applications.

# **Specifications**

Figures: 5 figures, white on black, 0.27" [7mm] high Reset:

Knob, internal, or lock and key

Speed: 600 counts/minute Rotation: Top-coming Count Stroke: 36° Min. - 45° Max. Shaft Extension: Right-hand