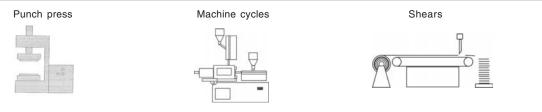

internal, or lock and key

Speed: 600 counts/minute Rotation: Top-coming Count Stroke: 36° Min. - 45° Max. Shaft Extension: Right-hand

Operating Life: Beyond 200 million counts -15°F to +140°F [-26°C to +60°C] Temp. Range:

Weight: 20 oz. [567g]

| Models | Description                            | Models | Description                                |
|--------|----------------------------------------|--------|--------------------------------------------|
| 3-2835 | Right-hand, top-coming, internal reset | 5-2835 | Right-hand, top-coming, lock and key reset |
| 4-2835 | Right-hand, top-coming, knob reset     |        |                                            |

Items in bold are normally in factory stock.

### **Dimensions**



Mounting holes: 0.18" [4.6mm] Dia.

#### **Applications**