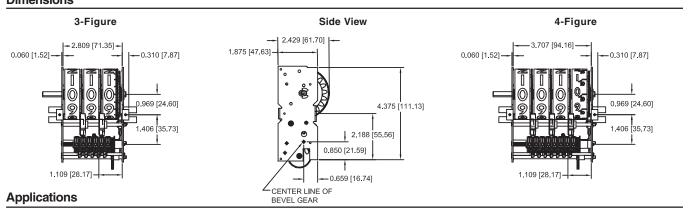

rrosive parts
- Spring loaded totalizer is pre-settable
- No lubrication required

- Gallons or liters
  - Reset shaft configuration
  - · Reset shaft: right hand, left hand, or both

#### **Specifications**

Figures:

Main Display: 3 or 4 figures, white on black, 0.65" [16.5mm] high

Totalizer: 0.19" [5mm] white on black

Reset: Rotary reset. Reset knob supplied by customer

Reset Shaft: 0.25" [6.4mm] diameter

**Speed:** 40 gallons per/minute, 400 liters per/minute

Operation Life: 1 million gallons, 10 million liters
Temp. Range: -40°F to +150°F [-40°C to +65°C]

Weight: 3-figure - 9oz [255g], 4-figure - 11oz [312g]

ModelsDescriptionModelsDescription1-41033-figures, gallon display2-41033-figures, liter display2-41044-figures, gallon display3-41044-figures, liter display

# Dimensions



#### **Pumps and Flow Meters**