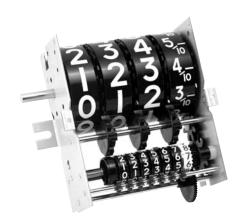

## **Description**

The Model 41 is a 3-figure or 4-figure mechanical register and is used to display gallons or liters output from a dispenser or pump. The large figure display can be reset with the rotary reset shaft. A smaller, non-reset, mechanical totalizer is also included to record total product dispensed.

### Features Options

- Large easy to read figures
- · Time tested, reliable and durable
- Wide operating temperature range
- All non-corrosive parts
- Spring loaded totalizer is pre-settable
- No lubrication required

#### **Specifications**

Figures:

Main Display: 3 or 4 figures, white on black, 0.65" [16.5mm] high

Totalizer: 0.19" [5mm] white on black

Reset: Rotary reset. Reset knob supplied by customer

Reset Shaft: 0.25" [6.4mm] diameter

ModelsDescriptionModelsDescription1-41033-figures, gallon display2-41033-figures, liter display2-41044-figures, gallon display3-41044-figures, liter display