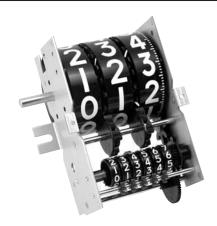

## **Description**

The Model 41 is a 3-figure or 4-figure mechanical register and is used to display gallons or liters output from a dispenser or pump. The large figure display can be reset with the rotary reset shaft. A smaller, non-reset, mechanical totalizer is also included to record total product dispensed.

### Features Options

- Large easy to read figures
- · Time tested, reliable and durable
- Wide operating temperature range
- All non-corrosive parts
- Spring loaded totalizer is pre-settable
- No lubrication required

#### **Specifications**

Figures:

Main Display: 3 or 4 figures, white on black, 0.65" [16.5mm] high

Totalizer: 0.19" [5mm] white on black

Reset: Rotary reset. Reset knob supplied by customer

Reset Shaft: 0.25" [6.4mm] diameter

ModelsDescriptionModelsDescription1-41033-figures, gallon display2-41033-figures, liter display2-41044-figures, gallon display3-41044-figures, liter display