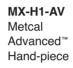

| Hand-pieces and Grips                                                                              |                                                                                       |
|----------------------------------------------------------------------------------------------------|---------------------------------------------------------------------------------------|
| MX-H1-AV 1 Metcal Advanced™ Hand-piece with cord, soldering and rework, two grips included (see *) |                                                                                       |
|                                                                                                    |                                                                                       |
| MX-H1GR 2                                                                                          | Grip Metcal Advanced™ Hand-piece with black sleeve in ring pattern (*)                |
| MX-H1GS 3                                                                                          | Grip Metcal Advanced™ Hand-piece with black scallop pattern                           |
| MX-H1GKG 4                                                                                         | Grip Metcal Advanced™ Hand-piece with green knob pattern (*)                          |
| MX-H1-BSR-5                                                                                        | Replacement Sleeve only, black ring pattern (pack of 5) - For MX-H1-AV and MX-H1GR    |
| MX-H1-BSS-5                                                                                        | Replacement Sleeve only, black scallop pattern (pack of 5) - For MX-H1-AV and MX-H1GS |
| MX-H1-GSK-5                                                                                        | Replacement Sleeve only, green knob pattern (pack of 5) - For MX-H1-AV and MX-H1GKG   |
| MX-H2-UF 5                                                                                         | Metcal UltraFine™ Hand-piece with cord, fine soldering, two grips included (see **)   |
| MX-H2GR 6                                                                                          | Grip Metcal UltraFine™ Hand-piece with black sleeve in ring pattern (**)              |
| MX-H2GRS 7                                                                                         | Short grip Metcal UltraFine™ Hand-piece with black sleeve in ring pattern             |
| MX-H2GS                                                                                            | Grip Metcal UltraFine™ Hand-piece with black sleeve in scallop pattern                |
| MX-H2GKG                                                                                           | Grip Metcal UltraFine™ Hand-piece with green sleeve in knob pattern (**)              |
| MX-H2-BSR-5                                                                                        | Replacement Sleeve only, black ring pattern (pack of 5) - For MX-H2-UF and MX-H2GR    |
| MX-H2-BSS-5                                                                                        | Replacement Sleeve only, black ring pattern (pack of 5) - For MX-H2-UF and MX-H2GS    |
| MX-H2-GSK-5                                                                                        | Replacement Sleeve only, black ring pattern (pack of 5) - For MX-H2-UF and MX-H2GKG   |
| MX-RM3E 8                                                                                          | Metcal Soldering / Rework Hand-piece                                                  |
| MX-PTZ 9                                                                                           | Metcal Precision Tweezer Hand-piece, SMD rework                                       |
| MX-DS1 10                                                                                          | Metcal Desoldering Hand-piece                                                         |
| MX-RM8E                                                                                            | Metcal Desoldering Hand-piece Cord for MX-DS1                                         |
| MX-RM5E                                                                                            | Standard Robotic cable (1.83m / 6ft) with connector for Soldering/Rework cartridges   |
| MX-RM6E                                                                                            | Metcal Soldering / Rework Hand-piece for long reach cartridge access                  |