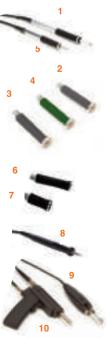

| Hand-pieces and Grips                                                                              |                                                                                       |
|----------------------------------------------------------------------------------------------------|---------------------------------------------------------------------------------------|
| MX-H1-AV 1 Metcal Advanced™ Hand-piece with cord, soldering and rework, two grips included (see *) |                                                                                       |
|                                                                                                    |                                                                                       |
| MX-H1GR 2                                                                                          | Grip Metcal Advanced™ Hand-piece with black sleeve in ring pattern (*)                |
| MX-H1GS 3                                                                                          | Grip Metcal Advanced™ Hand-piece with black scallop pattern                           |
| MX-H1GKG 4                                                                                         | Grip Metcal Advanced™ Hand-piece with green knob pattern (*)                          |
| MX-H1-BSR-5                                                                                        | Replacement Sleeve only, black ring pattern (pack of 5) - For MX-H1-AV and MX-H1GR    |
| MX-H1-BSS-5                                                                                        | Replacement Sleeve only, black scallop pattern (pack of 5) - For MX-H1-AV and MX-H1GS |
| MX-H1-GSK-5                                                                                        | Replacement Sleeve only, green knob pattern (pack of 5) - For MX-H1-AV and MX-H1GKG   |
| MX-H2-UF 5                                                                                         | Metcal UltraFine™ Hand-piece with cord, fine soldering, two grips included (see **)   |
| MX-H2GR 6                                                                                          | Grip Metcal UltraFine™ Hand-piece with black sleeve in ring pattern (**)              |
| MX-H2GRS 7                                                                                         | Short grip Metcal UltraFine™ Hand-piece with black sleeve in ring pattern             |
| MX-H2GS                                                                                            | Grip Metcal UltraFine™ Hand-piece with black sleeve in scallop pattern                |
| MX-H2GKG                                                                                           | Grip Metcal UltraFine™ Hand-piece with green sleeve in knob pattern (**)              |
| MX-H2-BSR-5                                                                                        | Replacement Sleeve only, black ring pattern (pack of 5) - For MX-H2-UF and MX-H2GR    |
| MX-H2-BSS-5                                                                                        | Replacement Sleeve only, black ring pattern (pack of 5) - For MX-H2-UF and MX-H2GS    |
| MX-H2-GSK-5                                                                                        | Replacement Sleeve only, black ring pattern (pack of 5) - For MX-H2-UF and MX-H2GKG   |
| MX-RM3E 8                                                                                          | Metcal Soldering / Rework Hand-piece                                                  |
| MX-PTZ 9                                                                                           | Metcal Precision Tweezer Hand-piece, SMD rework                                       |
| MX-DS1 10                                                                                          | Metcal Desoldering Hand-piece                                                         |
| MX-RM8E                                                                                            | Metcal Desoldering Hand-piece Cord for MX-DS1                                         |
| MX-RM5E                                                                                            | Standard Robotic cable (1.83m / 6ft) with connector for Soldering/Rework cartridges   |
| MX-RM6E                                                                                            | Metcal Soldering / Rework Hand-piece for long reach cartridge access                  |

NOTE: Cartridges are not included with hand-pieces. A cartridge removal pad (MX-CP1 see page 8) is included with every hand-piece.