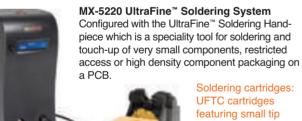

| ~       |
| MX-5251        | ~                            | ~           |          |             | ~      | ~                    |         | ~       |

### SYSTEMS WITH ONE HAND-PIECE

# MX-5210 Soldering and Rework System

Configured with the Advanced™ Hand-piece. Highly effective for soldering applications including: lead-free, high mass components or boards, thermally sensitive components requiring low operating temperature, high volume production

soldering and touch-up soldering operations.

> Soldering cartridges: STTC Series and **SMTC Series**

#### SYSTEMS WITH TWO HAND-PIECES

# MX-5211 Soldering and Rework System

Same features as MX-5210 but configured with two Advanced™ Hand-pieces and two TipSaver™ Workstands.



Soldering cartridges: STTC Series and **SMTC Series** 



geometries and low mass, suited for small part soldering.



Tweezer cartridges: PTTC Series. Soldering Cartridges: STTC and SMTC Series





Desoldering cartridges: STDC Series provide assuranc for fast, high quality results

NOTE: Unit requires shop air for desoldering.



MX-5251 Soldering, Desoldering and Rework System For through-hole desoldering, general soldering, and SMD rework applications. Includes two hand-pieces: the Advanced™ Hand-piece and the MX-DS1 Desoldering hand-piece. Ideal for mixed technology boards. Provides versatility for adressing soldering & rework tasks.

> Desoldering cartridges: STDC Series Soldering cartridges: STTC and SMTC Series.

NOTE: Unit requires shop air for desoldering.