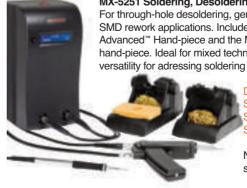

MX-5251 Soldering, Desoldering and Rework System For through-hole desoldering, general soldering, and SMD rework applications. Includes two hand-pieces: the Advanced™ Hand-piece and the MX-DS1 Desoldering hand-piece. Ideal for mixed technology boards. Provides versatility for adressing soldering & rework tasks.

> Desoldering cartridges: STDC Series Soldering cartridges: STTC and SMTC Series.

NOTE: Unit requires shop air for desoldering.