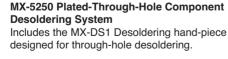

MX-5251 Soldering, Desoldering and Rework System For through-hole desoldering, general soldering, and SMD rework applications. Includes two hand-pieces: the Advanced™ Hand-piece and the MX-DS1 Desoldering hand-piece. Ideal for mixed technology boards. Provides versatility for adressing soldering & rework tasks.