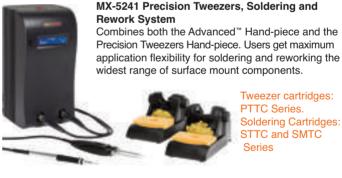

Tweezer cartridges: PTTC Series. Soldering Cartridges: STTC and SMTC Series

Desoldering cartridges: STDC Series provide assuranc for fast, high quality results

NOTE: Unit requires shop air for desoldering.