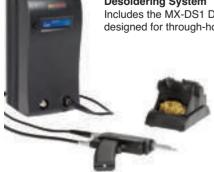

> Desoldering cartridges: STDC Series Soldering cartridges: STTC and SMTC Series.

NOTE: Unit requires shop air for desoldering.