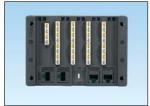

## **Media Distribution Voice Hubs**

- Manage up to four incoming lines and distribute service to eight outlets per line
- Offer built-in cable mounts to help organize and route cable
- Provide stackability feature to save space and increase the density of an installation
- Snap directly onto grid patterns within enclosures to simplify installations and allow easy moves, adds, and changes

MS8PD

All product color is black.

MS8PE