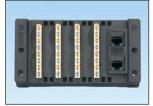

## **Media Distribution Voice Hubs**

- Manage up to four incoming lines and distribute service to eight outlets per line
- Offer built-in cable mounts to help organize and route cable
- Provide stackability feature to save space and increase the density of an installation
- Snap directly onto grid patterns within enclosures to simplify installations and allow easy moves, adds, and changes

MS8PD

All product color is black.

MS8PE