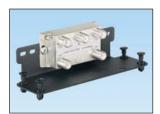

## **Media Distribution Video Splitters**

- Split incoming video/coax to distribute service throughout the unit
- Pre-mounted onto metal bracket for guick installation
- Include grounding screws
- Snap directly onto grid patterns within enclosures to simplify installations and allow easy moves, adds, and changes

MS4S1G

MS8S2G

| Part Number     | Part Description                                                                                                                     | Std.<br>Pkg.<br>Qty. | Std.<br>Ctn.<br>Qty. |  |  |
|-----------------|--------------------------------------------------------------------------------------------------------------------------------------|----------------------|----------------------|--|--|
| 1 GHz Splitters |                                                                                                                                      |                      |                      |  |  |
| MS4S1G          | Media distribution 1 x 4 passive video splitter with 1 GHz performance to distribute high-quality RF signals to up to four outputs.  | 1                    | 10                   |  |  |
| MS8S1G          | Media distribution 1 x 8 passive video splitter with 1 GHz performance to distribute high-quality RF signals to up to eight outputs. | 1                    | 10                   |  |  |