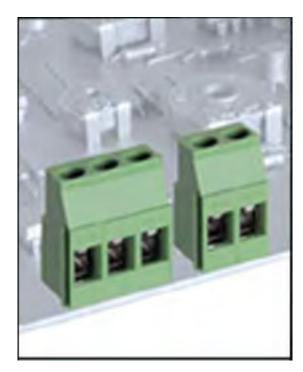

## **Modular PCB Terminal Blocks**

The MRT5 is a family of standard size industrial printed circuit board terminal blocks. The modular 2 and 3 position housing can be interlocked to come up with any circuit combination thereby reducing inventory requirements. The MRT5 is UL rated at 16 amps, 300 volts, and will handle a wire range of 12 to 24 AWG. The moving metal body design insures maximum wire termination reliability. The standard color of the MRT5 family is green, however other colors are available upon request.

## **SPECIFICATIONS**

Housing Material: PA68 Polyamide, Flammable UL94V0

Housing Color: Green

Screw: Zinc Plated Steel
Clamp: Nickel Plated Brass
Pin: Tin Plated Brass

Testing torque: 4.4 in/lb
Wire range: 12-24 AWG
P.C.B. mounting hole: 1.5mm
Nominal current: 16 A
Voltage: 300 V