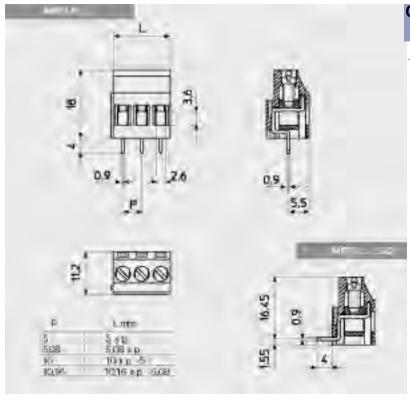

## **SPECIFICATIONS**

Housing Material: PA68 Polyamide, Flammable UL94V0

Housing Color: Green

Screw: Zinc Plated Steel
Clamp: Nickel Plated Brass
Pin: Tin Plated Brass

Testing torque: 4.4 in/lb
Wire range: 12-24 AWG
P.C.B. mounting hole: 1.5mm
Nominal current: 16 A
Voltage: 300 V

Temperature Range: -30° C to 110° C

| Catalog #   | No | o. of Positions | Length<br>(mm) |
|-------------|----|-----------------|----------------|
| MRT5P5.08-2 | VE | 2               | 10.16          |
| MRT5P5.08-3 | VE | 3               | 15.24          |