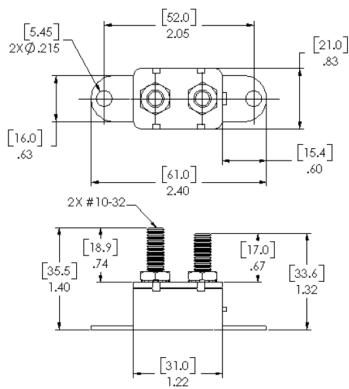

## Mechanical Dimensions: Inches [mm]

-Operation beyond the specified maximum ratings or improper use may result in damage and possible electrical arcing and/or flame.
-Device are intended for occasional overcurrent protection. Application for repeated overcurrent condition and/or prolonged trip are not anticipated.
-Avoid contact of device with chemical solvent. Prolonged contact will damage the device performance.