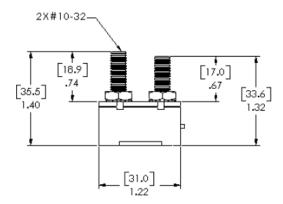

## Mechanical Dimensions: Inches [mm]

Warning:

-Operation beyond the specified maximum ratings or improper use may result in damage and possible electrical arcing and/or flame.
-Device are intended for occasional overcurrent protection. Application for repeated overcurrent condition and/or prolonged trip are not anticipated.
-Avoid contact of device with chemical solvent. Prolonged contact will damage the device performance.