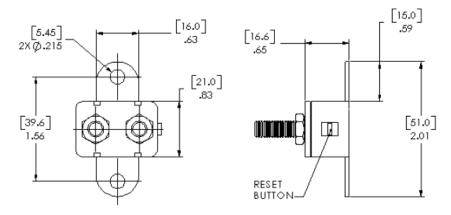

## Mechanical Dimensions: Inches [mm]

Warning:

-Operation beyond the specified maximum ratings or improper use may result in damage and possible electrical arcing and/or flame.
-Device are intended for occasional overcurrent protection. Application for repeated overcurrent condition and/or prolonged trip are not anticipated.
-Avoid contact of device with chemical solvent. Prolonged contact will damage the device performance.